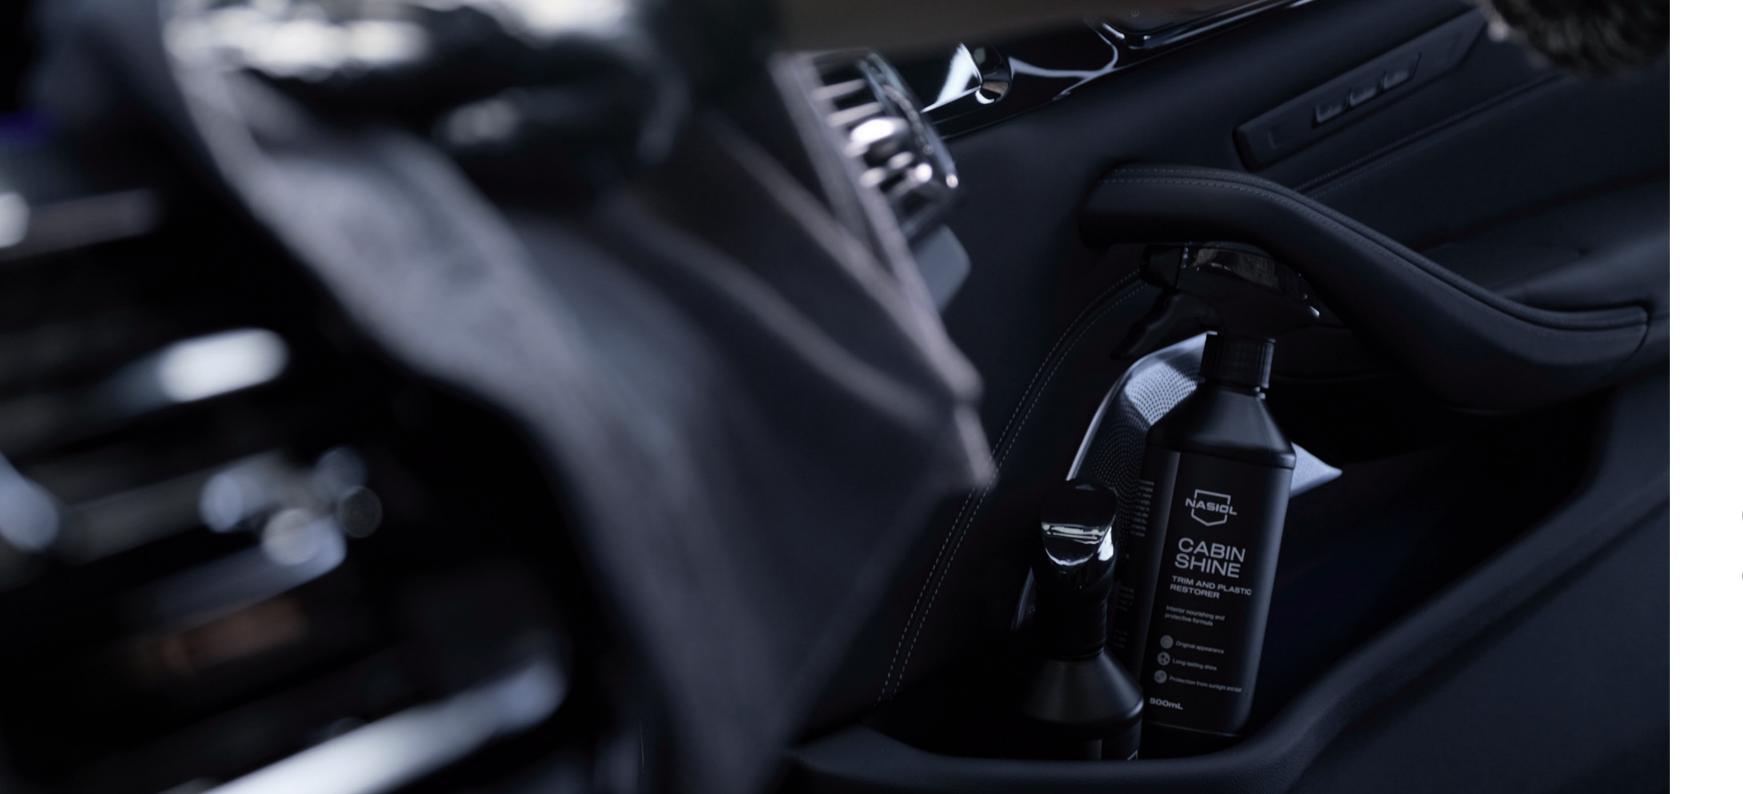

# CABINSHINE

### Automotive Interior Safeguard

### 500mL

#### WHY CABINSHINE?

- Revitalizes the plastic, rubber, and vinyl parts of the interior of the vehicle.
- It repels dust and dirt build-up.
- Illuminates the interior parts and keeps your automobile looking newer.
- It extends the life of interior vehicle components.

CabinShine shields the interior plastic materials from sunlight and helps to combat premature aging and discoloration.

The dashboard, glove box, console, door handles, are all prone to dust, aging, and fading. To prevent interior plastic, rubber, and vinyl parts from deteriorating, protecting them with a specially formulated solution like CabinShine is required. CABINSHINE is advised to be used after cleaning the surfaces with Nasiol TEM APC Pro.