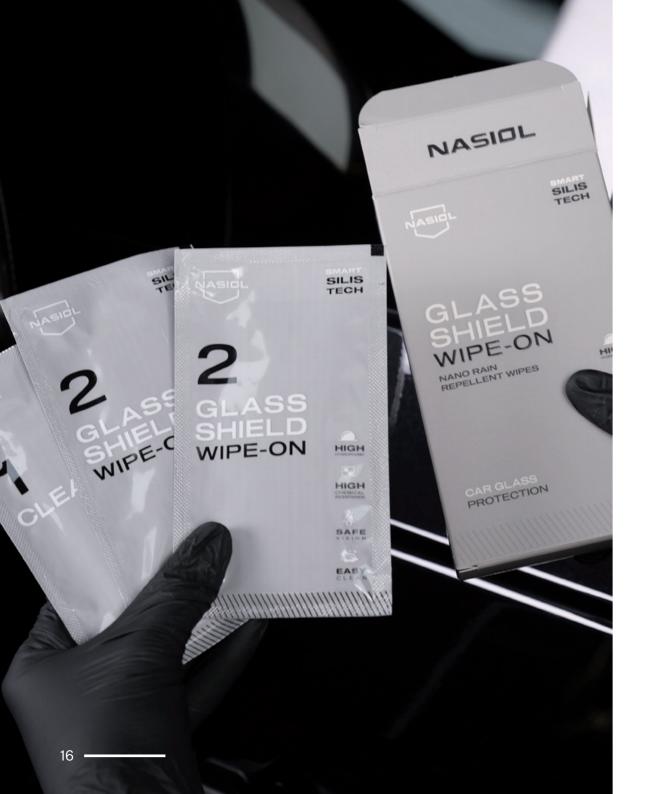

# GLASSHIELD WIPE-ON

### Nano Rain Repellent Wipes

WHY GLASSHIELD WIPE-ON?

- Specifically designed for windshields.
- Compact packaging and easy storage.
- Effortless application.
- Enhances visibility and safety.
- Durable up to 40,000 wiper blades or 1 year of daily usage.
- High durability against detergents and other chemical solutions.

Nasiol GlasShield Wipe-On forms an invisible layer on the windshield. With its quick and simple application, it enhances visibility and boosts safety with its remarkable water-repelling formula.

Convenience, speed, and performance are what separates Nasiol GlasShield Wipe-On from the rest. The application wipes go on fast and efficiently; regardless of the weather conditions, the blend will form a shield on the windshield surface to produce clear, uninterrupted visibility during rough rainy conditions.