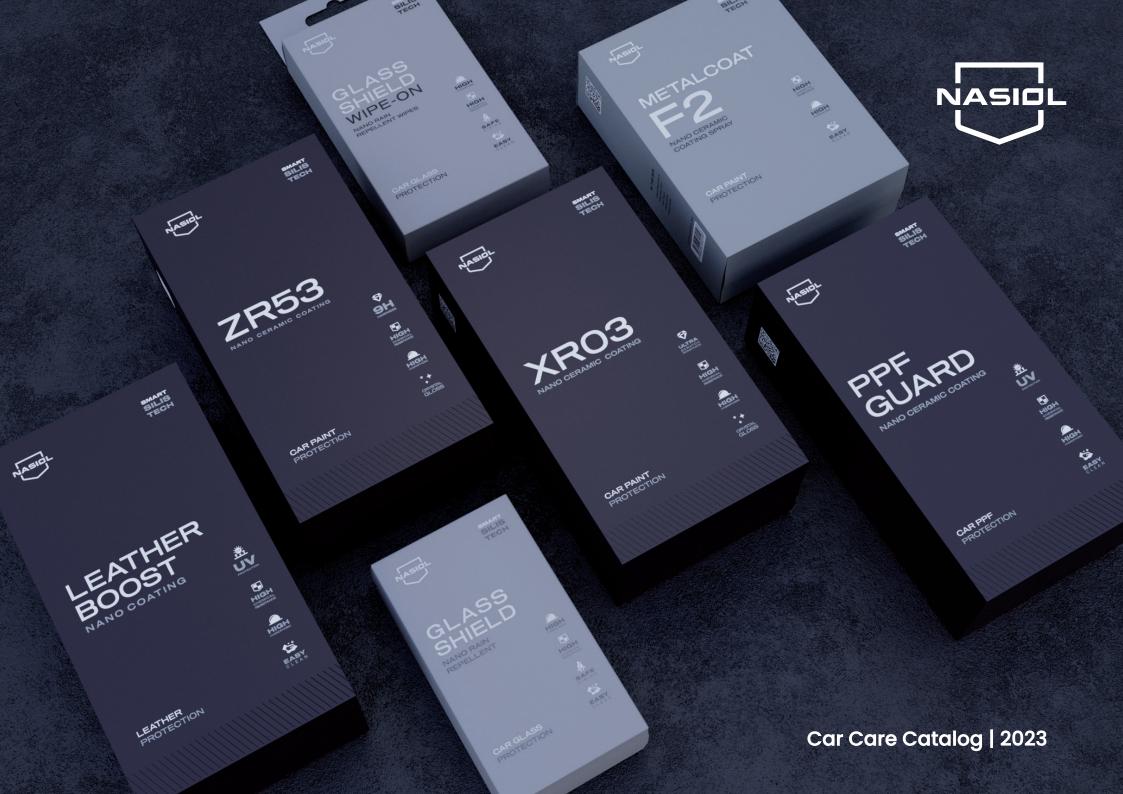

# CAR EXTERIOR CARE

## NL272

## **ZR53**

## XR03

# NEOCOATX

# METALCOAT F2

# PPFGUARD

# GLASSHIELD WIPE-ON

## GLASSHIELD