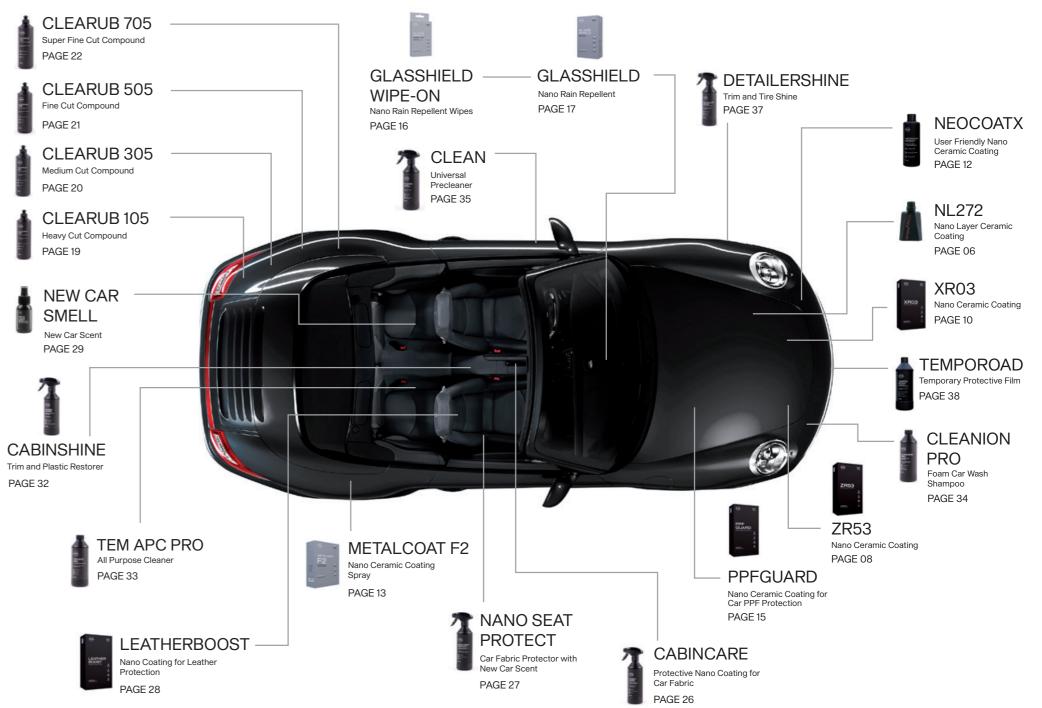

## NL272

## **ZR53**

## XR03

# NEOCOATX

# METALCOAT F2

## TEMPOROAD

# PPFGUARD

# GLASSHIELD WIPE-ON

## GLASSHIELD

# CABINCARE

# NANO SEAT PROTECT

# LEATHER BOOST

# NEW CAR SMELL

500g e

NASIDL

CLEANION PRO

FOAM CAR WASH

npliments nan

500g e

Carwash detergent formulated to wipe out stubborn dirt and stains

TEM APC

# CABINSHINE

## TEM APC PRO

# CLEANION PRO

# CLEAN

# DETAILER SHINE

# TEMPO ROAD