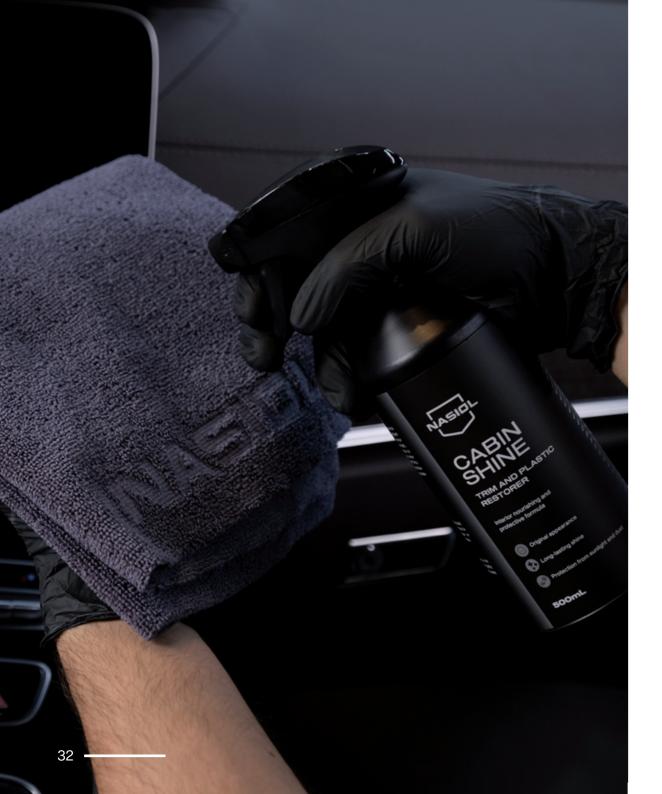

# CABINSHINE

### Automotive Interior Safeguard

### 500mL

#### WHY CABINSHINE?

- Revitalizes the plastic, rubber, and vinyl parts of the interior of the vehicle.
- It repels dust and dirt build-up.
- Illuminates the interior parts and keeps your automobile looking newer.
- It extends the life of interior vehicle components.

CabinShine shields the interior plastic materials from sunlight and helps to combat premature aging and discoloration.

The dashboard, glove box, console, door handles, are all prone to dust, aging, and fading. To prevent interior plastic, rubber, and vinyl parts from deteriorating, protecting them with a specially formulated solution like CabinShine is required. CABINSHINE is advised to be used after cleaning the surfaces with Nasiol TEM APC Pro.