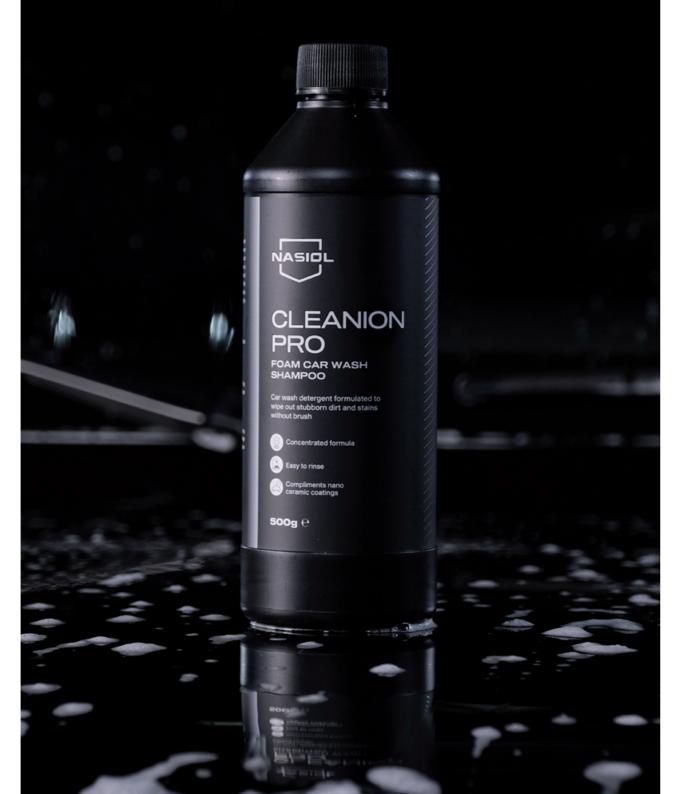

# CLEANION PRO

### Foam Car Wash Shampoo

### 500g

WHY CLEANION PRO?

- Concentrated formula clears away stains, such as dirt, mud, salt remnants, water spots, and bird droppings from the surface of a vehicle.
- Safe to use on surfaces treated with sealants, wax, and ceramic coating.
- Before treating the surface with a Nasiol nano ceramic coating cleaning the auto body with Cleanion Pro will allow the user to get the most out of the ceramic coating solution.
- 1/60 min. dilution

Cleanion Pro is a remarkable car wash detergent formulated to wipe out stubborn dirt and stains without hassle. Hard abrasive chemicals along with firm brushes might sound like a good idea to remove stains and dirt from the body of your vehicle; however, you are doing more harm than good. Using a balanced, concentrated formula like Cleanion Pro, will not only effectively remove dust, mud, and bird droppings from the surface, but it will do so without damaging the paint or the coating.