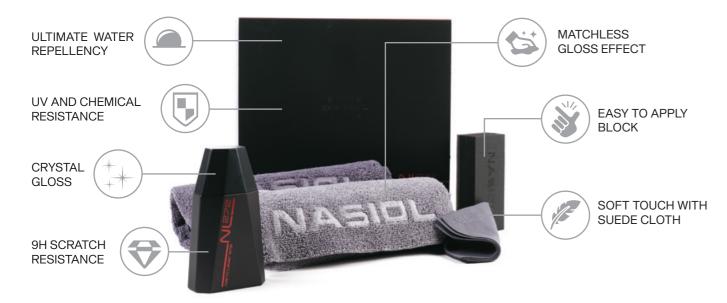

## NL272

### Nano Layer Ceramic Coating

#### 50mL

#### WHY NL272?

- First in its class with a High Definition Reflection (HDR).
- Long-Lasting 9H Scratch Resistance.
- Full protection with a single layer of coating.
- Extreme durability with protection up to 5+ years.
- Recommended for skilled detailers.

Within the nano-ceramic coating category, NL272 is the premier force. Nasiol NL272 delivers long-lasting, unrivaled super hydrophobic traits, along with mirror-shine gloss that restores the paint and awakens the color.

### Ultimate Protection Performance

With a single application, NL272 forms a smooth single layer of hard nanoscale coating on the surface, protecting against scratches, retention of dirt and dust, and staining caused by environmental conditions, such as bird droppings. NL272, with its ultra-high gloss finish, rejuvenates the original color of the surface and ensures the vehicle has an attractive look.