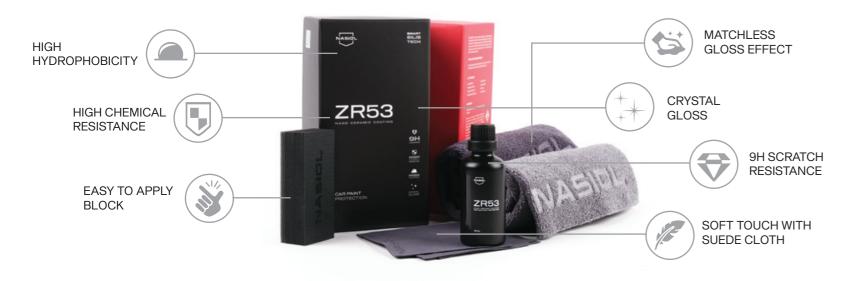

## **ZR53**

### Nano Ceramic Coating

#### 50mL

#### WHY ZR53?

- TÜV Certified formula for 9H pencil hardness.
- No special equipment required, everything is included in box content.
- Up to 3-years of enhanced durability.
- Crystal Gloss Reflection (CGR) with a distinct silky feeling.
- Recommended for professional detailers.

Nasiol ZR53 is a supreme formula to shield the auto paint from unexpected scratches and defend it with various adverse impacts caused by acid rain, bird droppings, road salt, and damaging sun rays. Minor or deep, autobody scratches will diminish the look, cost expensive repairs, and reduce the value of your car. One way to prevent all this is to take preemptive action by protecting the vehicle surface with the ZR53 nano ceramic compound.

### 9H Nano Ceramic Coating

With its 9H surface protection formula, ZR53 forms a slick single layer reinforcement to combat against scratches and potential harm caused by mud, ice, snow, harmful sun rays, and various other elements of nature.

Not only will the surface be guarded against scratches, but the body of your vehicle will also acquire a silky tactual feeling, with crystalgloss shine.

ZR53

201-11/1