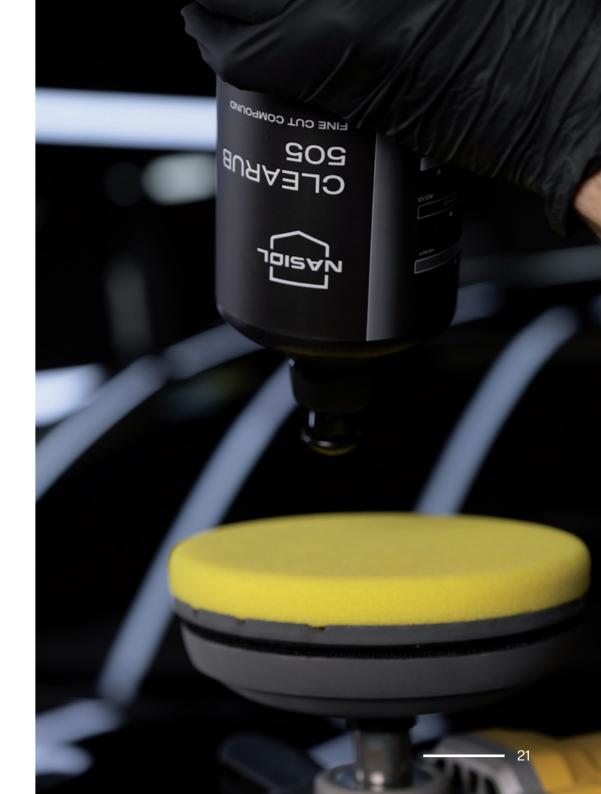

# **CLEARUB 505**

### Fine Cut Compound

500g / 1kg

#### WHY CLEARUB 505?

- Achieve stunning results by using a small amount.
- Removes fine scratches smoothly.
- Effortless application.
- Long-lasting glowing shine with a soft to touch surface.
- Professional grade ingredients that are safe for any color, make and model.
- Silicon-free.

Nasiol CleaRub 505 is a high-tech fine polishing compound that designed and improved for achieving high gloss level. CleaRub 505 can be used on both brand new and old paints.

Fine Cut