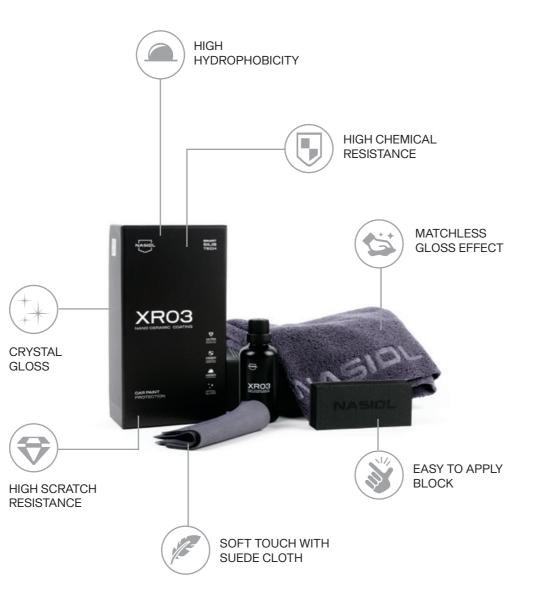

## XR03

### Nano Ceramic Coating

#### 50mL

#### WHY XR03?

- No special equipment required, everything is included in box content.
- Up to 18-months of advanced durability.
- Super gloss effect with high water repellency.
- High scale resistance against destructive chemicals.
- Recommended for professional detailers.

Nasiol XR03 coated surfaces achieve to a high hydrophobic surface and enables you to clean your car easily and with less time and energy.

50mL

NASIDL

### Easily Applicable Car Paint Protection

Nasiol XR03 has a super formula to shield the car paint from scratches and defend it against acid rain, bird droppings, road salt, and damaging sun rays. It rejuvenates the original color of the surface and ensures the vehicle has an attractive look.