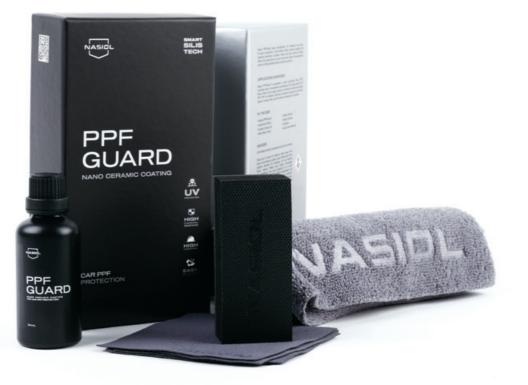

# PPFGUARD

### Nano Ceramic Coating for Car PPF Protection

### 50mL

WHY PPF GUARD?

- Ensures UV and chemical resistance for paint protection films.
- Up to 12-months of durability.
- Super finish with high hydrophobicity.
- No blocking self-healing effect of PPF.
- Recommended for professional detailers.

PPFGuard is a flexible nano-coating product that increases the performance of paint protection films, protects the applied surface against various factors and extends the life of the surface. It is applied in 2 layers and the waiting time between coats is very short.

PPFGuard gives hydrophobic, UV resistance and easy-to-clean properties to film-coated surface without spoiling the physical properties of glossy, matte, and satin surfaces. It prevents the color fading caused by sun rays and does not cause any change in the structure of films with self-healing feature.