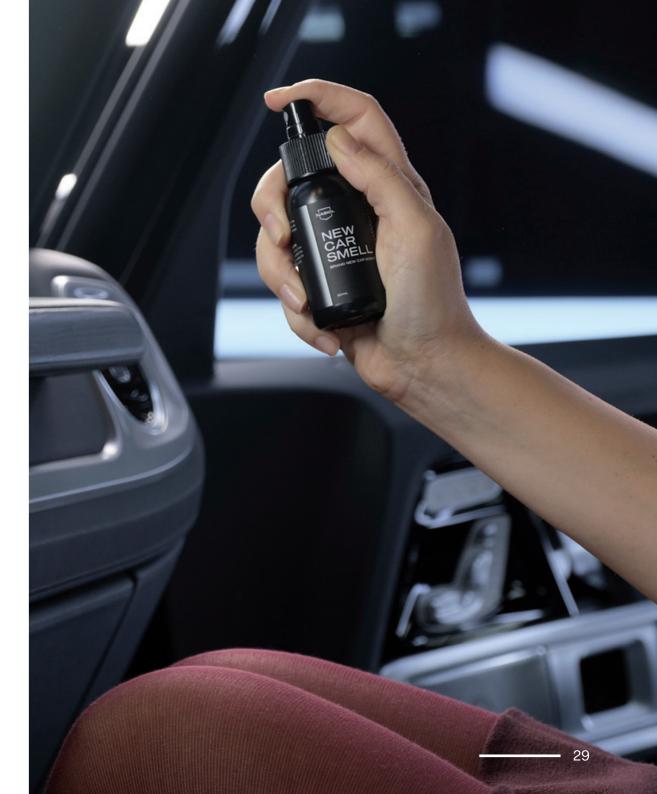

# NEW CAR SMELL

### New Car Essence

### 50mL

WHY NEW CAR SMELL?

- Easy application for long-lasting essence.
- A fresh and clean fragrance that will reveal the spirit of a new car.

Excite your senses with fresh and long-lasting new car fragrance.

Remember the very first time you step into your new car, and the fragrance of new car hit your senses? After a while, the scent inside of your new vehicle fades away. But what if it didn't? What if you can continue having the feeling of stepping into a new car, regardless of how long it has been since you bought your vehicle?

Nasiol New Car Smell spray gives the interior of your car the exact new car fragrance. It is easy to apply. Just spray it, and the scent will remain in your vehicle, and the memories will rejoice you every time you step into your car.