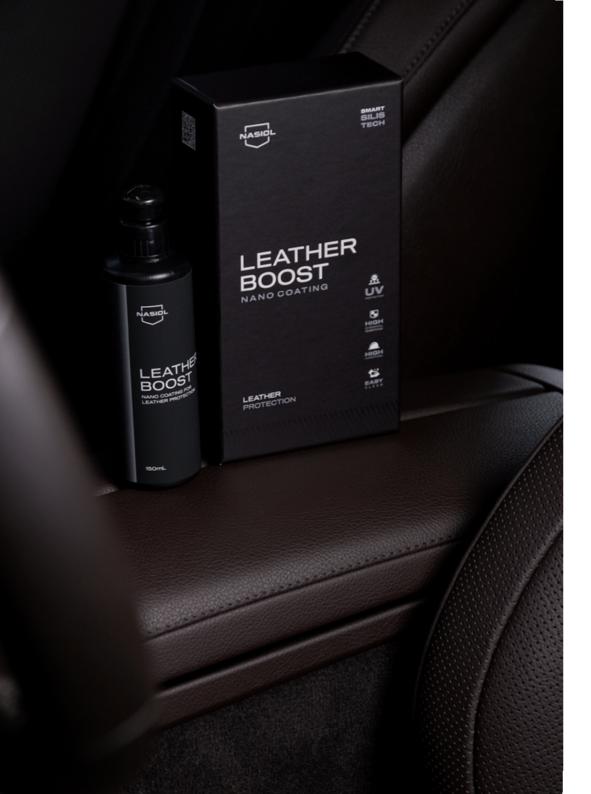

# LEATHER BOOST

### Nano Coating for Leather Protection

#### 150mL

#### WHY LEATHERBOOST?

- It will protect the leather surface from water and liquid stains.
- Can easily be applied using the applicator block with suede cloth.
- Extends the life-span of interior leather components on automobiles, RVs, trucks, boats, and other watercrafts.
- Designed with a new cutting-edge formula using nanotechnology.
- Only a small amount is required to cover an extensive section with significant results.

Maintaining leather surfaces in your automobile is essential for extending the life-span of the material. Choosing the right solution in preserving leather products can significantly impact the look and feel of the interior. LeatherBoost protects artificial and genuine leather from fading and staining, all the while preserving its authentic color and smooth touch.