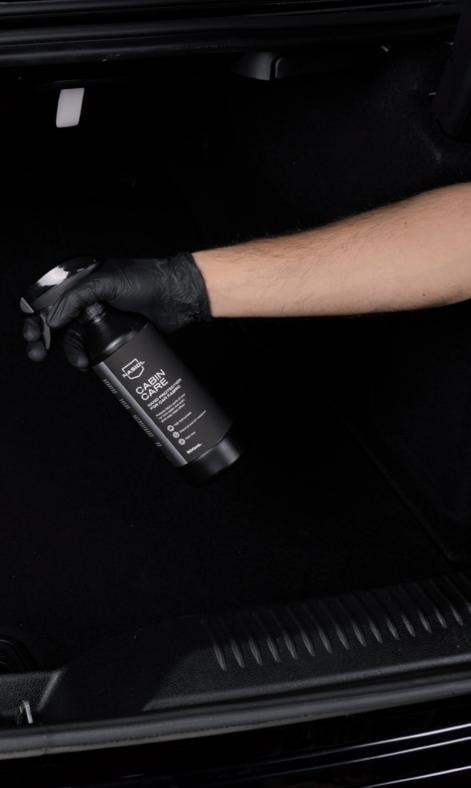

# CABINCARE

# Protective Nano Coating for Car Fabric

#### 500mL

WHY CABINCARE?

- Guards against spontaneous spills penetrating car seats.
- Simple to apply; spray it and let it dry.
- Increases the lifespan of the seats.
- One application lasts up to 6 months.
- Non-allergic and toxic free formula.

Nasiol CabinCare is a powerful stain repellent solution that is formulated to deter harmful staincausing substances from the surfaces of fabric base seats and floors.

Nasiol CabinCare is designed to prevent dirt, liquid, and mold from penetrating the fabric, thus preventing staining and making cleaning a breeze. Cabincare also maintains the appearance and breathability of all material.