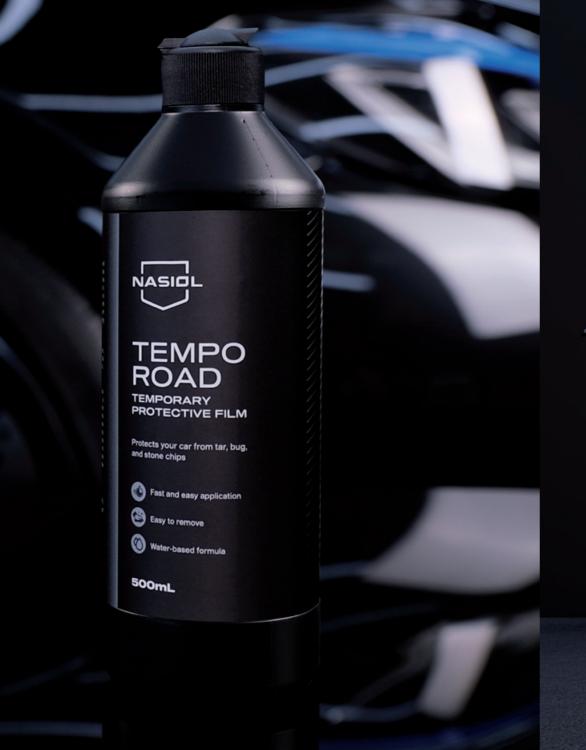

## TEMPOROAD

### **Temporary Protective Film**

#### 500mL

WHY TEMPOROAD?

- One of a kind, eco-friendly formula manufactured to prevent bugs, and insects, dust, and sand particles from adhering to your vehicle.
- It can be removed safely without damaging the surface with water pressure.

TempoRoad forms a temporary water-based film to shield the autobody from bug stains and sand from sticking on to the surface in areas where sandstorms are frequent.

Prepare and shield your vehicle from unexpected elements while driving with TempoRoad. This unique compound is perfect for temporary applications.