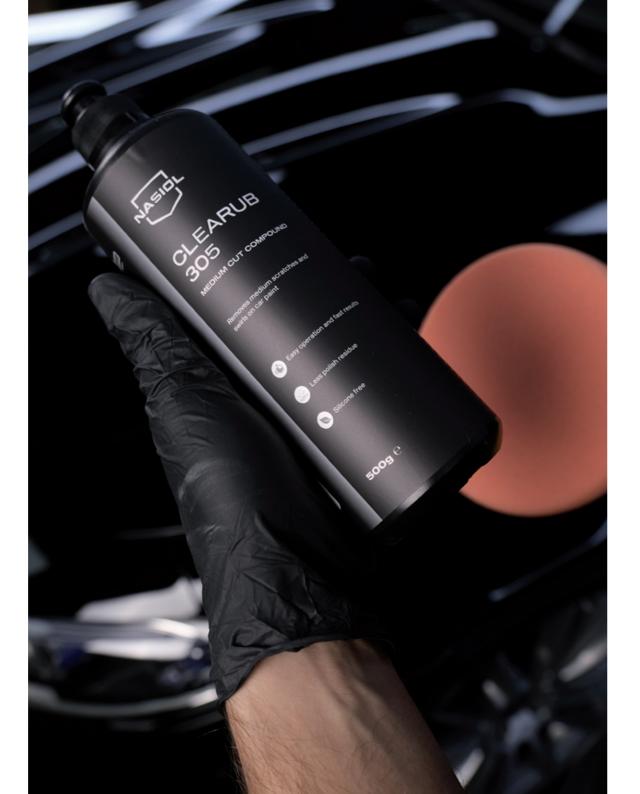

## **CLEARUB 305**

### Medium Cut Compound

### 500g / 1kg

#### WHY CLEARUB 305?

- Achieve stunning results by using a small amount.
- Removes medium scratches smoothly.
- Effortless application.
- Long-lasting shine with a smooth surface.
- Professional grade ingredients that are safe for any color, make and model.

Prepare the surface of a car body for ceramic coating treatment by eliminating medium scratches. Nasiol CleaRub 305 is formulated to blend with the scratches to make them disappear efficiently. CleaRub 305 is also ideal choice for finishing works on resistant top-coatings and waxes.