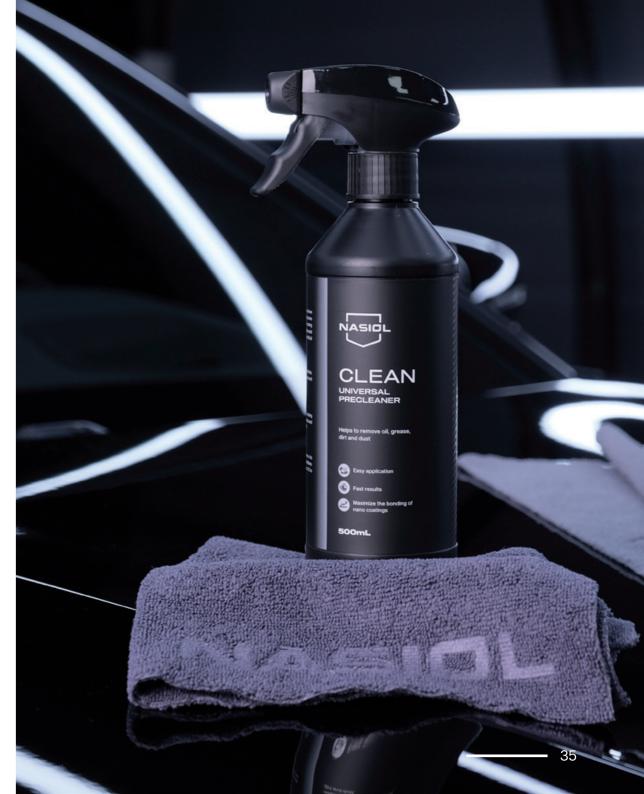

# CLEAN

### **Universal Precleaner**

#### 500mL

#### WHY CLEAN?

- Excellent solution for surface preparation before Nasiol nano ceramic applications.
- Helps to get the maximum benefits out of the ceramic coating solution.
- Removes polishing residue particles from the surface.
- Clean is a perfect companion to eliminate dirt, dust, mud, and various stain residue from the surface efficiently.

It helps to remove contaminants on hard surfaces before nanoceramic treatment.

Preparing the surface before applying a ceramic coating compound is essential to getting the most out of the product.

Nasiol Clean is one-of-a-kind; the gentle surface cleansing solution works to whisk away dirt, dust, and stains to prepare the way for nano ceramic application.