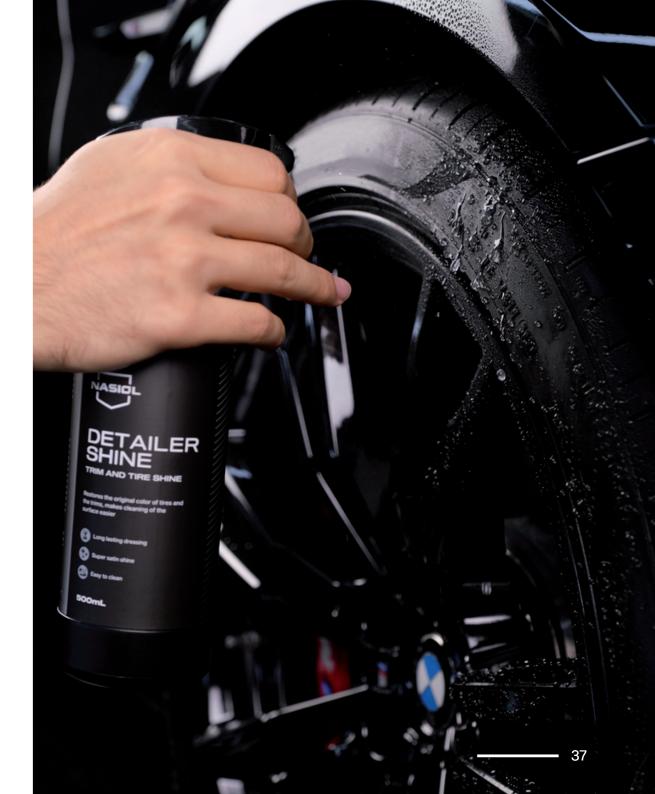

# DETAILER SHINE

### Trim and Tire Shine

500mL

WHY DETAILERSHINE PRO?

- Long-lasting stunning shine.
- DetailerShine clears dirt and mud without much effort.
- It makes future maintenance and cleaning of the surface easier.
- No need to use a pressure washer to clean.

DetailerShine is an exclusive formula to clear dirt and grime from the tires while giving them a fantastic shine.

DetailerShine restores the original color of tires and the trim portions with its powerful deep glaze formula, and it makes removal of dirt a breeze for future cleaning.