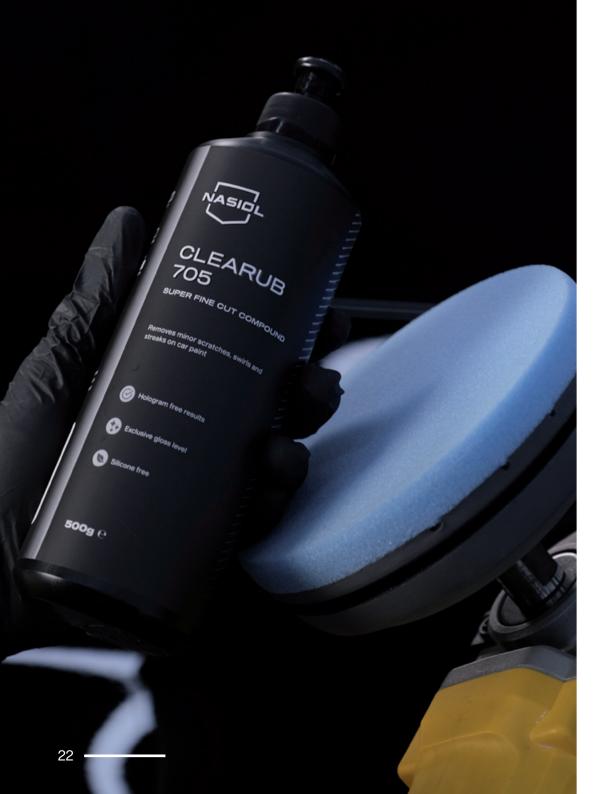

## CLEARUB 705

### Super Fine Cut

### 500g / 1kg

WHY CLEARUB 705?

- Achieve stunning results by using a small amount.
- Removes minor scratches, swirls, and streaks smoothly.
- Effortless application.
- Exclusive gloss with a hologram-free surface.
- Professional grade ingredients that are safe for any color, make and model.
- Silicon-free.

Nasiol CleaRub 705 is a high-tech finishing compound that designed and improved to remove polishing marks, micro-scratches, and holograms. CleaRub 705 can be used on both brand new and old paints to get deep shine effect.