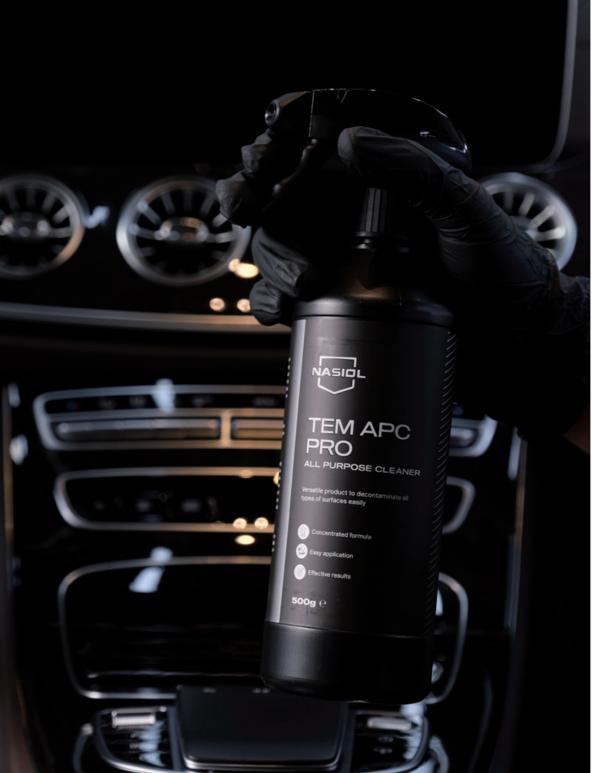

## TEM APC PRO

### Strong Multi-Purpose Cleaner

### 500g

#### WHY TEM APC PRO?

- Removes tough stains with minimal effort.
- The compound does not leave a chemical residue after cleaning is complete.
- Does not contain toxic chemicals that are hazardous to human health.
- 1/45 min. dilution

TEM APC Pro is a mighty interior cleaner designed to wipe out dirt and stains on the surfaces of car seats, flooring, plastic sections, and roof interior.

Stubborn stains that are impossible to remove with soap and water require a mixture that is strong enough to expel the stains without causing damage to the surface or surrounding areas.

From automobile flooring to car seats, to the roof of the car, TEM APC Pro will eliminate persistent stains from the surface without the need for extra cleaning equipment.