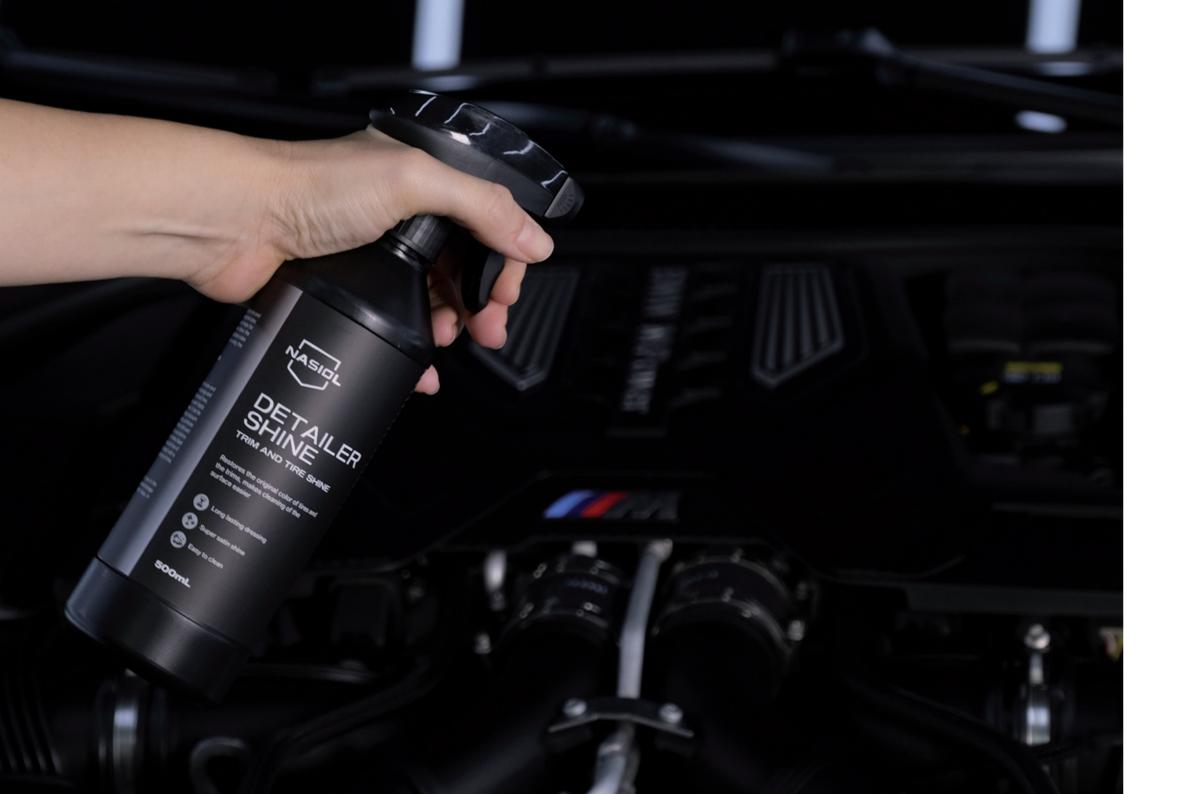

# DETAILER SHINE

### Trim and Tire Shine

500mL

WHY DETAILERSHINE PRO?

- Long-lasting stunning shine.
- DetailerShine clears dirt and mud without much effort.
- It makes future maintenance and cleaning of the surface easier.
- No need to use a pressure washer to clean.

DetailerShine is an exclusive formula to clear dirt and grime from the tires while giving them a fantastic shine.

DetailerShine restores the original color of tires and the trim portions with its powerful deep glaze formula, and it makes removal of dirt a breeze for future cleaning.