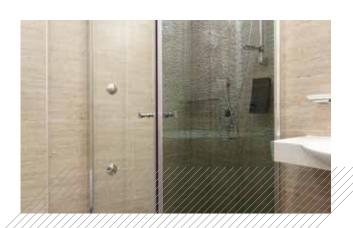

# NANO COATINGS FOR RETAIL SIZE

• NASIOL HOMETEX

**HOMESHINE** 

Nasiol HomeShine protects bathroom and kitchen ceramics and glass surfaces from residual lime, moss, fungus and stains. It gives easy clean effect.