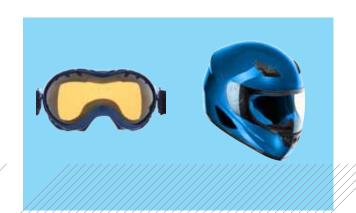

# **GOGLIDE**

Nasiol Goglide is to achieve more clear vision in the conditions of rain, mud and snow on goggles and helmets.