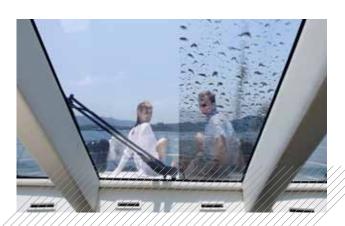

# **GLASSHIELD**

Nasiol GlasShield ensures safe driving in rainy conditions, easy clean, UV protection and stain free effect. It protects your automobile's glasses and mirrors.

# **MARINE**

Nasiol GlasShield Marine ensures safe cruising against rainy and wet conditions. Sea vehicle's glasses stay more clean and gain water repellency.