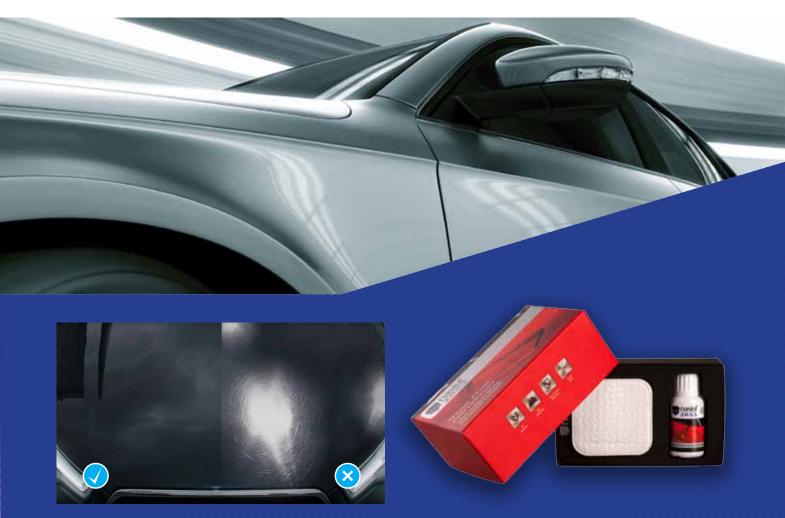

# **METALCOAT F2**

Nasiol MetalCoat F2 protects your car's body, rims, engine plastic, metal parts, headlights from sun, bird droppings, acid rains. Coated cars get less dirty, clean easily and gain a deep glassy shine.

# APPLICATION

Surface should be free of any dust, wax, dirt, oil or water.

Application should be made in a shade area.

Surface should be sprayed around 20-30 times per square meter.

Surface should be buffed immediately with dry microfiber cloth.

Curing time is 24 h.

| Volume                   | 50 ml                                                                                                                                                      |
|--------------------------|------------------------------------------------------------------------------------------------------------------------------------------------------------|
| Application surface type | Automotive paint, plastic, metal                                                                                                                           |
| Durability               | 1 year / 50 washings: Normal conditions<br>-20°C to +35°C, pH<12 detergent<br>6 months / 30 washings: Heavy conditions<br>-40°C to +40°C, pH>12 detergents |
| Consumption              | 5-8 ml/m <sup>2</sup>                                                                                                                                      |
| Coating thickness        | 200-300 nm                                                                                                                                                 |
| Water repellency         | $\checkmark$                                                                                                                                               |
| Oil repellency           | $\checkmark$                                                                                                                                               |
| Temperature durability   | 275°C                                                                                                                                                      |
| Chemical resistance      | 12>pH>1                                                                                                                                                    |
| Shelf life               | 1 year without opening the bottle,<br>1 w after opening the bottle                                                                                         |
| Keeping conditions       | -3°C to +30°C                                                                                                                                              |
| Curing period            | 24 h                                                                                                                                                       |
| Box includes             | 20 pieces                                                                                                                                                  |