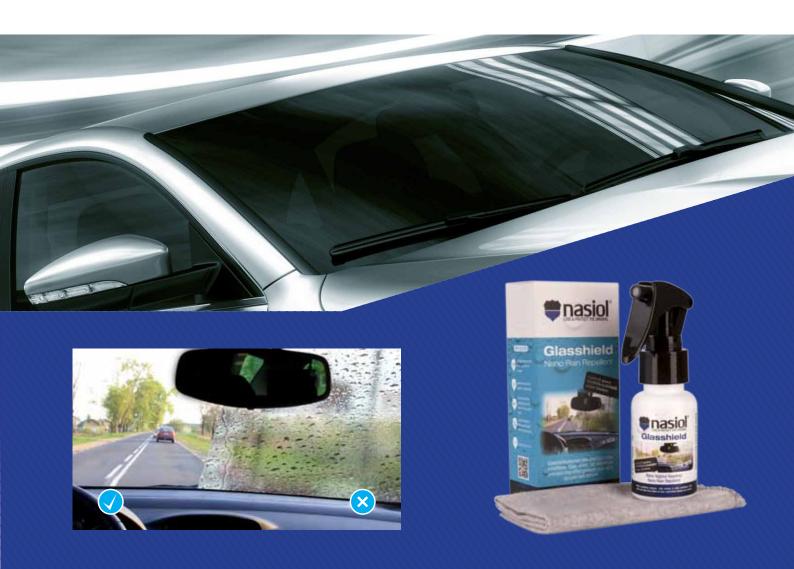

# **GLASSHIELD**

Nasiol GlasShield ensures safe driving in rainy conditions, easy clean, UV protection and stain free effect. It protects your automobile's glasses and mirrors.

# **APPLICATION**

Surface should be free of any dust, dirt, oil or water.

Application should be made in a shade area.

Surface should be sprayed around 20 times for per square meter.

Surface should be buffed immediately with dry cotton cloth.

Curing time is 24 h.

| Volume                   | 50 ml                            |
|--------------------------|----------------------------------|
| Application surface type |                                  |
| Durability               | 2 years / 80000 wipes / 45000 km |
| Temperature durability   |                                  |
| Chemical resistance      | 13>pH>1                          |
| Consumption              |                                  |
| Coating thickness        | 75-100 nm                        |
| Water repellency         |                                  |
| Oil repellency           | $\checkmark$                     |
| Shelf life               |                                  |
| Keeping conditions       | -3°C to +30°C                    |
| Curing period            |                                  |
| Box includes             | 15 pieces                        |