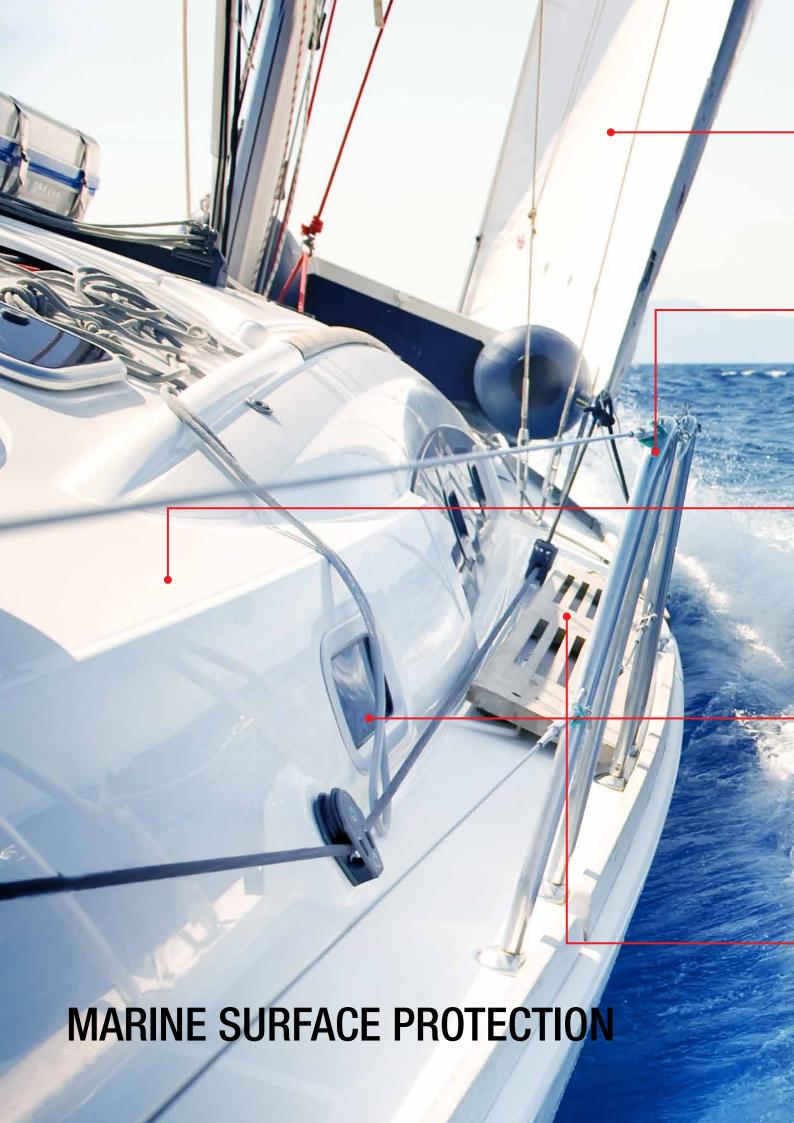

# • NASIOL MARINETEX

• NASIOL ANTIMOSS

• NASIOL GLASSHIELD MARINE

• NASIOL DECKCARE

# **METALSHINE**

Nasiol MetalShine protects your marine metal parts from UV lights, salty water and stain. It gives easy clean effect with a deep shine.