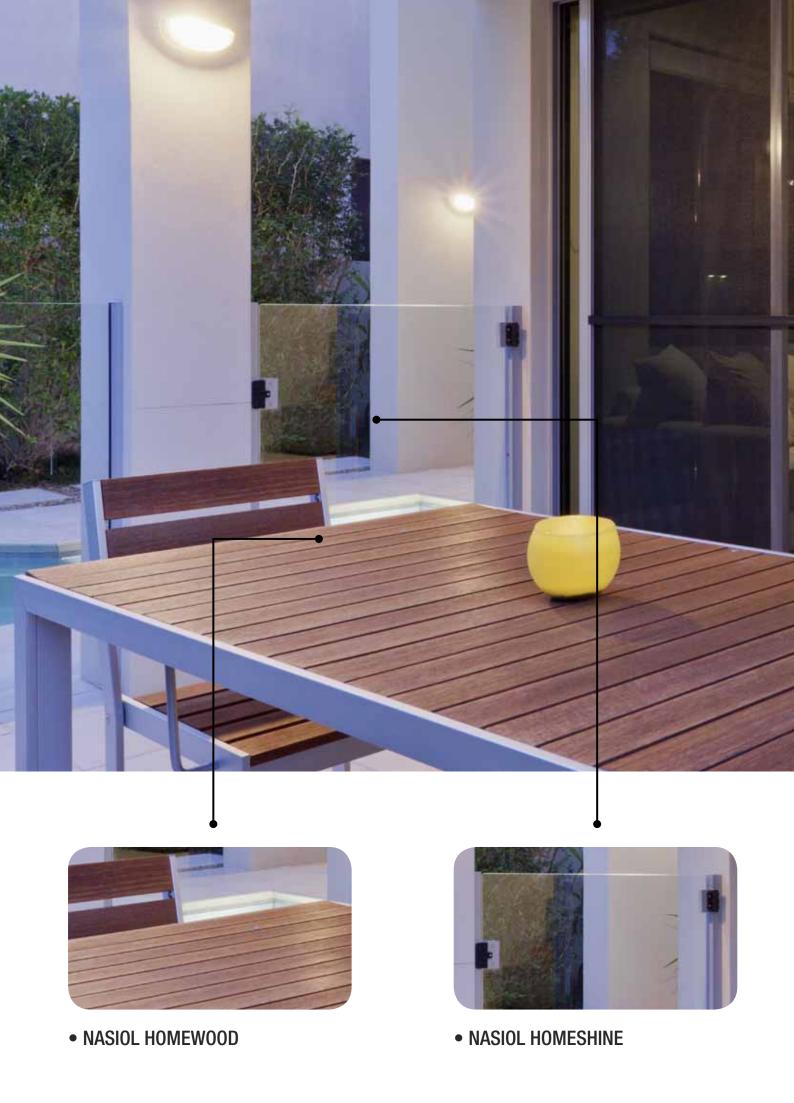

# NANO COATINGS FOR RETAIL SIZE

• NASIOL HOMETEX

**HOMESHINE** 

Nasiol HomeShine protects bathroom and kitchen ceramics and glass surfaces from residual lime, moss, fungus and stains. It gives easy clean effect.

# **HOMEWOOD**

Nasiol HomeWood protects your wooden goods, wooden home and garden furnitures, doors, windows and other natural wooden surfaces from water and stain. It prolongs lifetime.