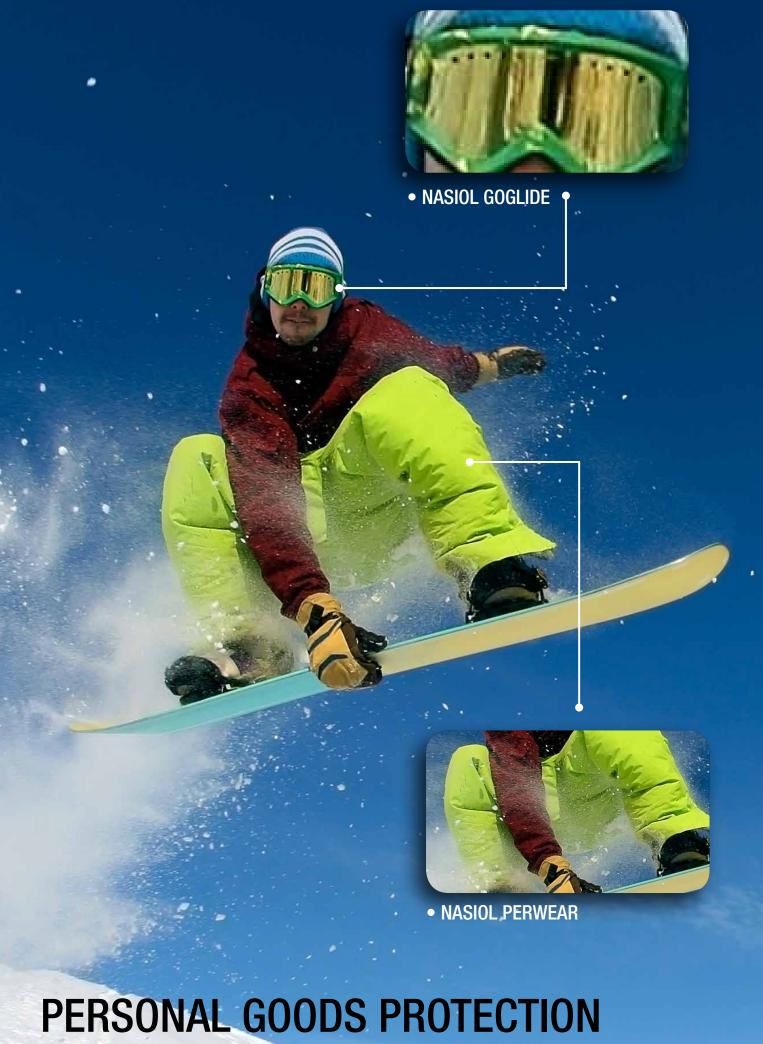

# **GOGLIDE**

Nasiol Goglide is to achieve more clear vision in the conditions of rain, mud and snow on goggles and helmets.

# **PERWEAR**

Nasiol PerWear protects personal clothes from water, liquid and stain. It gives easy clean effect.