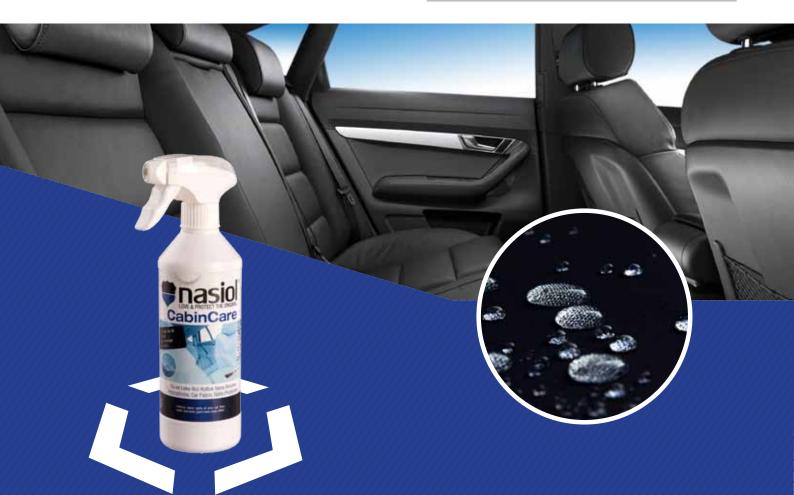

# **CABINCARE**

Nasiol CabinCare protects fabric parts of your car from water, liquid and stain. It gives easy clean effect.

Water Repellency ISO 4920 Rating 100/100

# **APPLICATION**

Surface should be free of any dust, wax, dirt, oil or water.

Application area should be ventilated well.

Surface should be sprayed around 80 -100 times per square meter.

Curing time is 24 h.

| 0. 20070110              |                            |
|--------------------------|----------------------------|
| Volume                   | 500 ml                     |
| Application surface type | Car textile, suede, nubuck |
| Durability               | Up to 6 months             |
| Temperature durability   |                            |
| Chemical resistance      | 11>pH>1                    |
| Consumption              | 80-100 ml/m <sup>2</sup>   |
| Coating thickness        | ~75-100 nm                 |
| Water repellency         |                            |
| Oil repellency           | $\checkmark$               |
| Breathability            |                            |
| Shelf life               | 2 years                    |
| Keeping conditions       |                            |
| Curing period            | 24 h                       |
| Box includes             | 12 pieces                  |
|                          |                            |