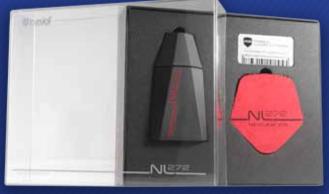

# **NL272**

Nasiol NL272 is state-of-the-art nano-layer formulation for vehicle surface protection. Its smart materials imbue your valued posessions with unique durability and longevity. Nasiol NL272 forms a layer of smooth, hard nano-scale coating, protecting against environmental conditions, chemicals, stone-chips and minor scratches. Ultra-high gloss finish ensures your vehicle an attractive appearance.