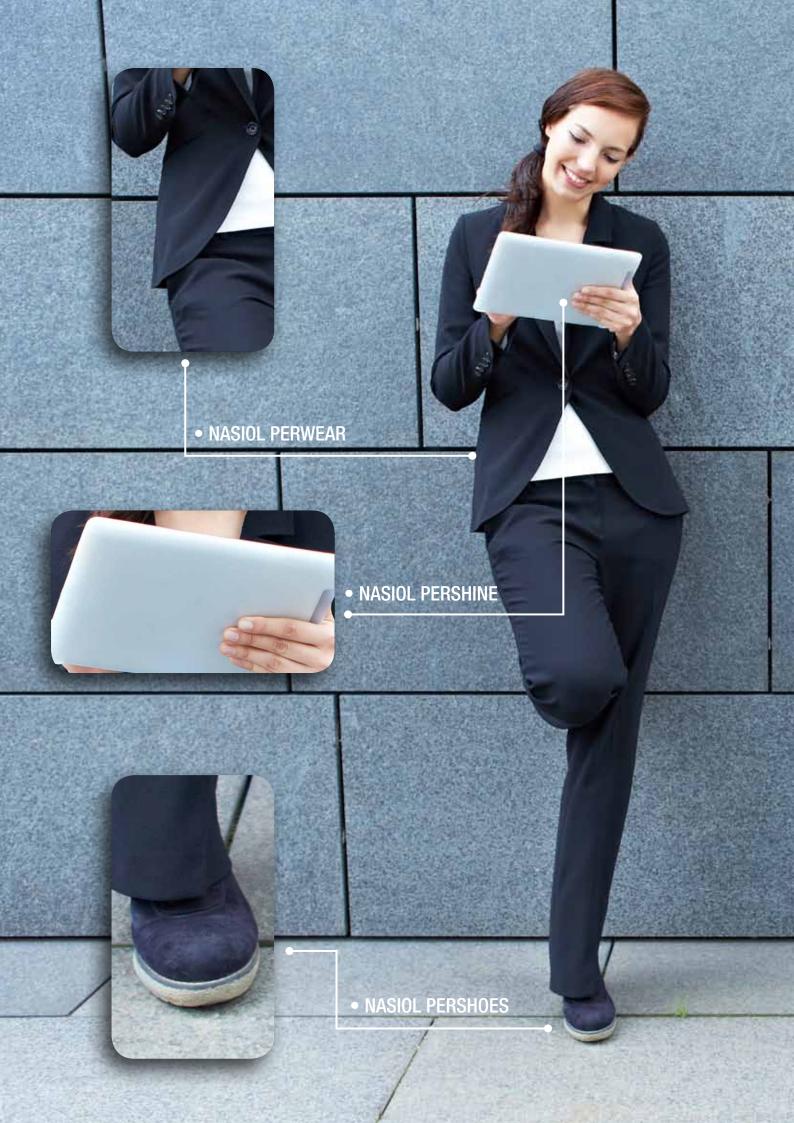

# **PERWEAR**

Nasiol PerWear protects personal clothes from water, liquid and stain. It gives easy clean effect.

# **PERSHINE**

Nasiol PerShine protects your personal accessory - watches, mobiles, electronic devices, jewellery, glasses - from UV lights, water and stain. It gives easy clean effect.

# **PERSHOES**

Nasiol PerShoes is easily applied on textile, suede, nubuck and leather shoes to protect them from water and stain.

Water Repellency ISO 4920 Rating 100/100