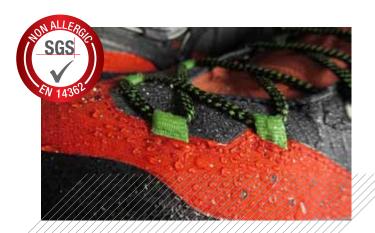

# **PERSHOES**

Nasiol PerShoes is easily applied on textile, suede, nubuck and leather shoes to protect them from water and stain.

Water Repellency ISO 4920 Rating 100/100