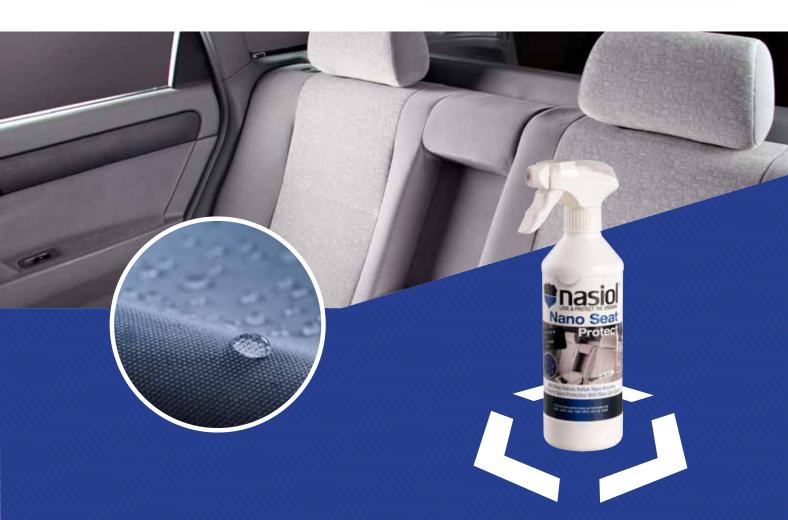

# **NANO SEAT PROTECT**

New Car Scented

Nasiol Nano Seat Protect protects fabric parts of your car from liquid, water and stain. It gives easy clean effect with new car fragrance.

Water Repellency ISO 4920 Rating 100/100

# **APPLICATION**

Surface should be clean of any dust, dirt, oil or water.

Application area should be ventilated well.

Surface is sprayed on per square meter 80 -100 times until the surface becomes slightly wet.

Curing time is 24 h.

| or con to Artonio        |                            |
|--------------------------|----------------------------|
| Volume                   | 500 ml                     |
| Application surface type | Car textile, suede, nubuck |
| Durability               | Up to 4 months             |
| Temperature durability   |                            |
| Chemical resistance      | 10>pH>2                    |
| Consumption              | 80 -100 ml/m <sup>2</sup>  |
| Coating thickness        | ~75 -100 nm                |
| Water repellency         |                            |
| Oil repellency           | $\checkmark$               |
| Breathability            |                            |
| Shelf life               | 1 year                     |
| Keeping conditions       | -3°C to +30°C              |
| Curing period            | 24 h                       |
| Box includes             | 20 pieces                  |
|                          |                            |