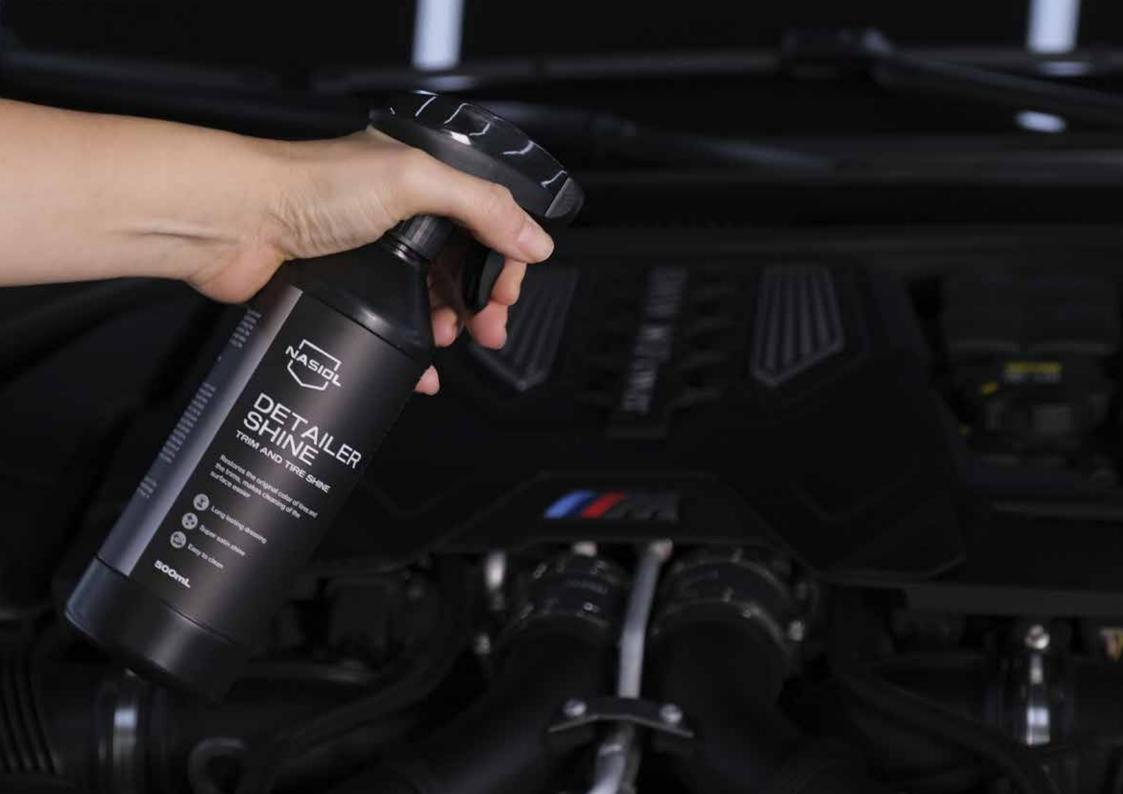

# DETAILER SHINE

#### Trim and Tire Shine

#### 500mL

#### WHY DETAILERSHINE PRO?

- Long-lasting stunning shine.
- DetailerShine clears dirt and mud without much effort.
- It makes future maintenance and cleaning of the surface easier.
- No need to use a pressure washer to clean.

DetailerShine is an exclusive formula to clear dirt and grime from the tires while giving them a fantastic shine.

DetailerShine restores the original color of tires and the trim portions with its powerful deep glaze formula, and it makes removal of dirt a breeze for future cleaning.