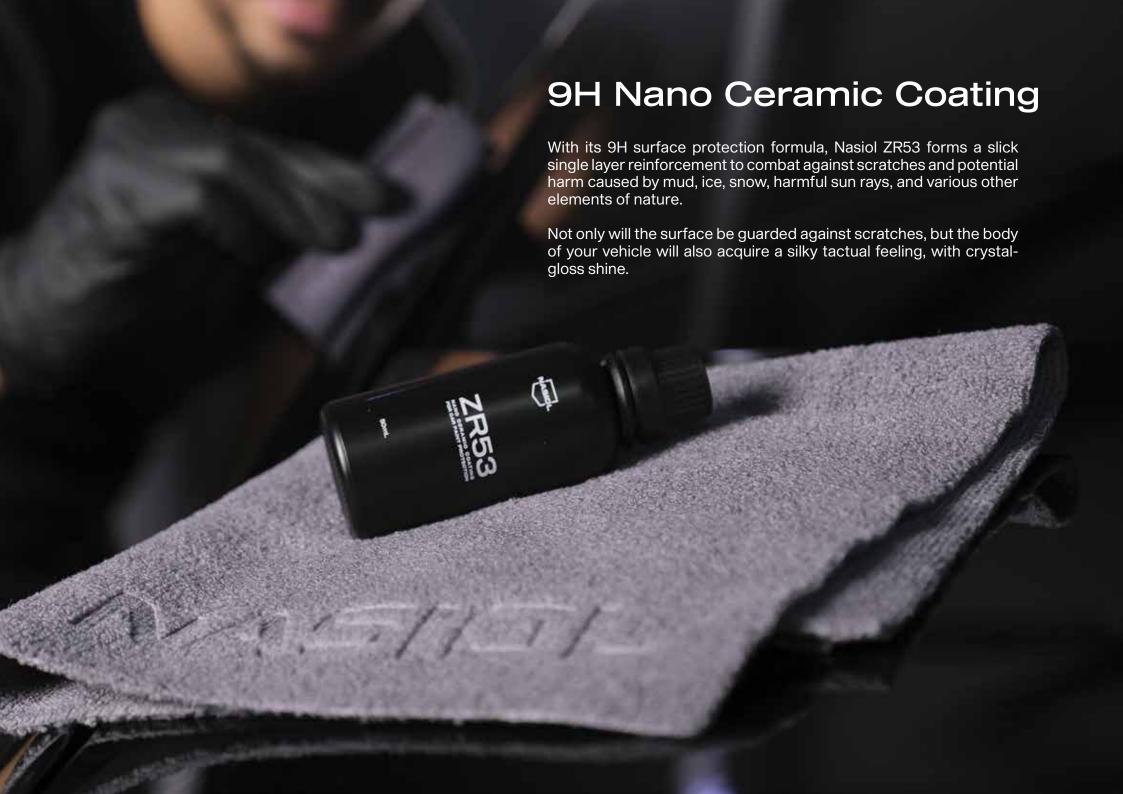

### **ZR53**

#### **Nano Ceramic Coating**

#### 50mL

Nasiol ZR53 is a supreme formula to shield the auto paint from unexpected scratches and defend it with various adverse impacts caused by acid rain, bird droppings, road salt, and damaging sun rays. Minor or deep, autobody scratches will diminish the look, cost expensive repairs, and reduce the value of your car. One way to prevent all this is to take preemptive action by protecting the vehicle surface with the Nasiol ZR53 nano ceramic compound.