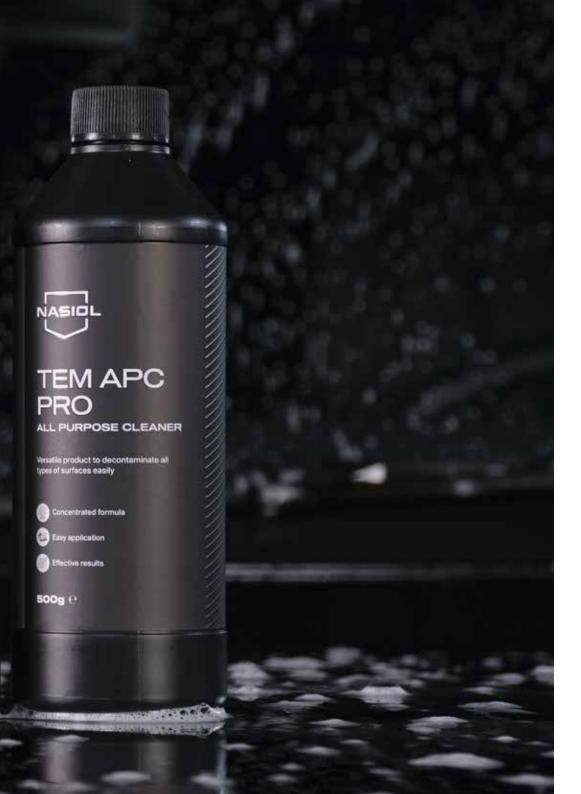

# TEM APC PRO

#### All Purpose Cleaner

#### 500g

#### WHY TEM APC PRO?

- Removes tough stains with minimal effort.
- The compound does not leave a chemical residue after cleaning is complete.
- Does not contain toxic chemicals that are hazardous to human health.
- 1/45 min. dilution

TEM APC Pro is a mighty interior cleaner designed to wipe out dirt and stains on the surfaces of car seats, flooring, plastic sections, and roof interior.

Stubborn stains that are impossible to remove with soap and water require a mixture that is strong enough to expel the stains without causing damage to the surface or surrounding areas.

From automobile flooring to car seats, to the roof of the car, TEM APC Pro will eliminate persistent stains from the surface without the need for extra cleaning equipment.