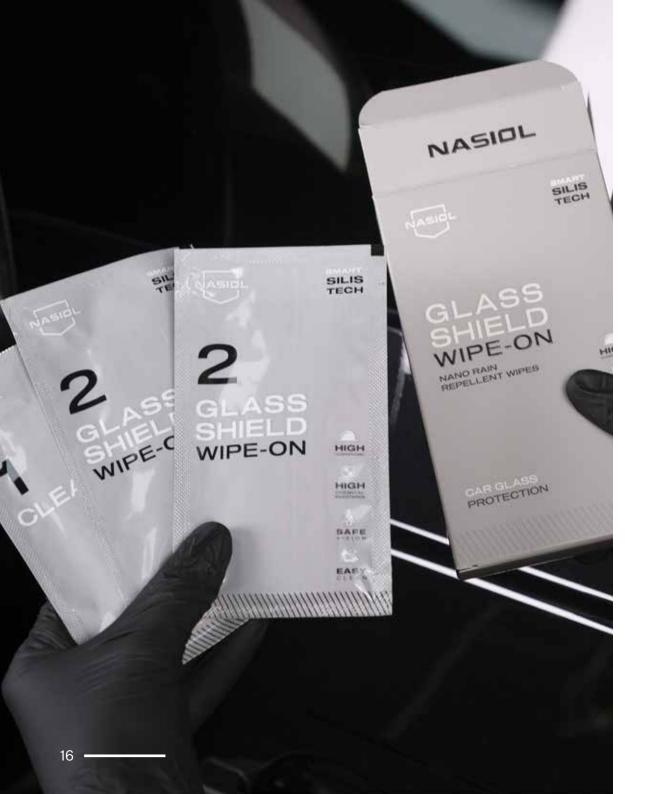

# GLASSHIELD WIPE-ON

#### Nano Rain Repellent Wipes

#### WHY GLASSHIELD WIPE-ON?

- Specifically designed for windshields.
- Compact packaging and easy storage.
- Effortless application.
- Enhances visibility and safety.
- Durable up to 40,000 wiper blades or 1 year of daily usage.
- High durability against detergents and other chemical solutions.

Nasiol GlasShield Wipe-On forms an invisible layer on the windshield. With its quick and simple application, it enhances visibility and boosts safety with its remarkable water-repelling formula.

Convenience, speed, and performance are what separates Nasiol GlasShield Wipe-On from the rest. The application wipes go on fast and efficiently; regardless of the weather conditions, the blend will form a shield on the windshield surface to produce clear, uninterrupted visibility during rough rainy conditions.