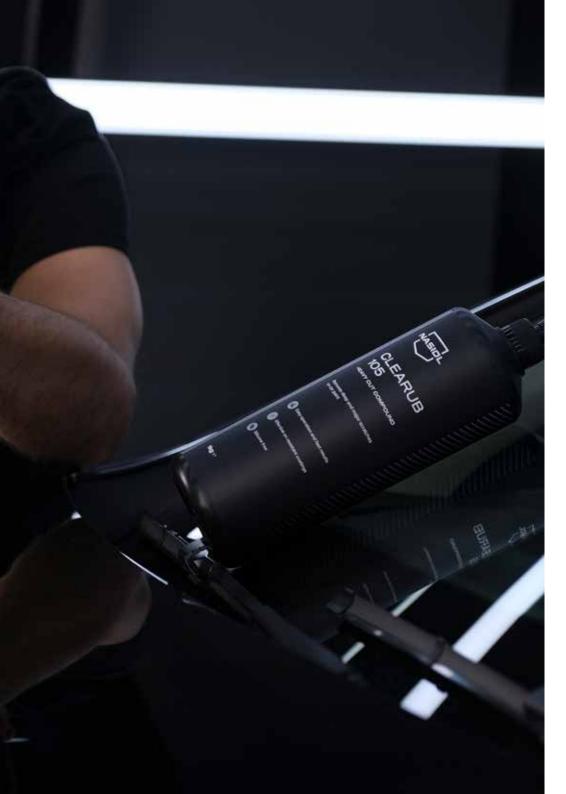

# POLISHING COMPOUNDS & PADS

#### **Heavy Cut Compound**

#### 500g / 1kg

#### WHY CLEARUB 105?

- Achieve stunning results by using a small amount.
- Removes severe scratches smoothly.
- Effective on resistant coatings.
- Professional grade ingredients that are safe for any color, make and model.
- Silicon-free.

Prepare the surface of a car body for ceramic coating treatment by eliminating major scratches. Nasiol CleaRub 105 is a heavy cutting compound aimed at rectifying degraded paint works. Nasiol CleaRub 105 is also ideal choice for finishing works on resistant top-coatings.