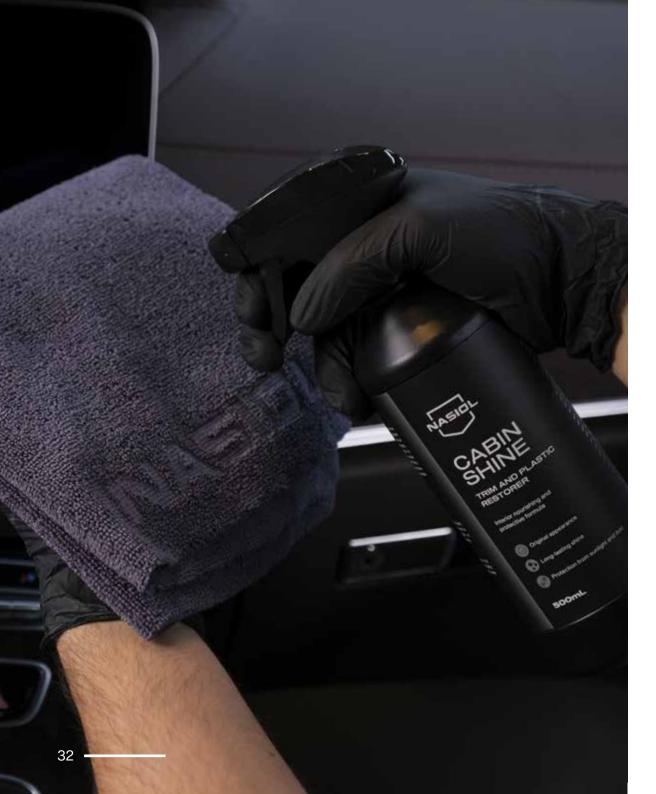

### CABINSHINE

#### Trim and Plastic Restorer

#### 500mL

#### WHY CABINSHINE?

- Revitalizes the plastic, rubber, and vinyl parts of the interior of the vehicle.
- It repels dust and dirt build-up.
- Illuminates the interior parts and keeps your automobile looking newer.
- It extends the life of interior vehicle components.

CabinShine shields the interior plastic materials from sunlight and helps to combat premature aging and discoloration.

The dashboard, glove box, console, door handles, are all prone to dust, aging, and fading. To prevent interior plastic, rubber, and vinyl parts from deteriorating, protecting them with a specially formulated solution like CabinShine is required. CabinShine is advised to be used after cleaning the surfaces with Nasiol TEM APC Pro.