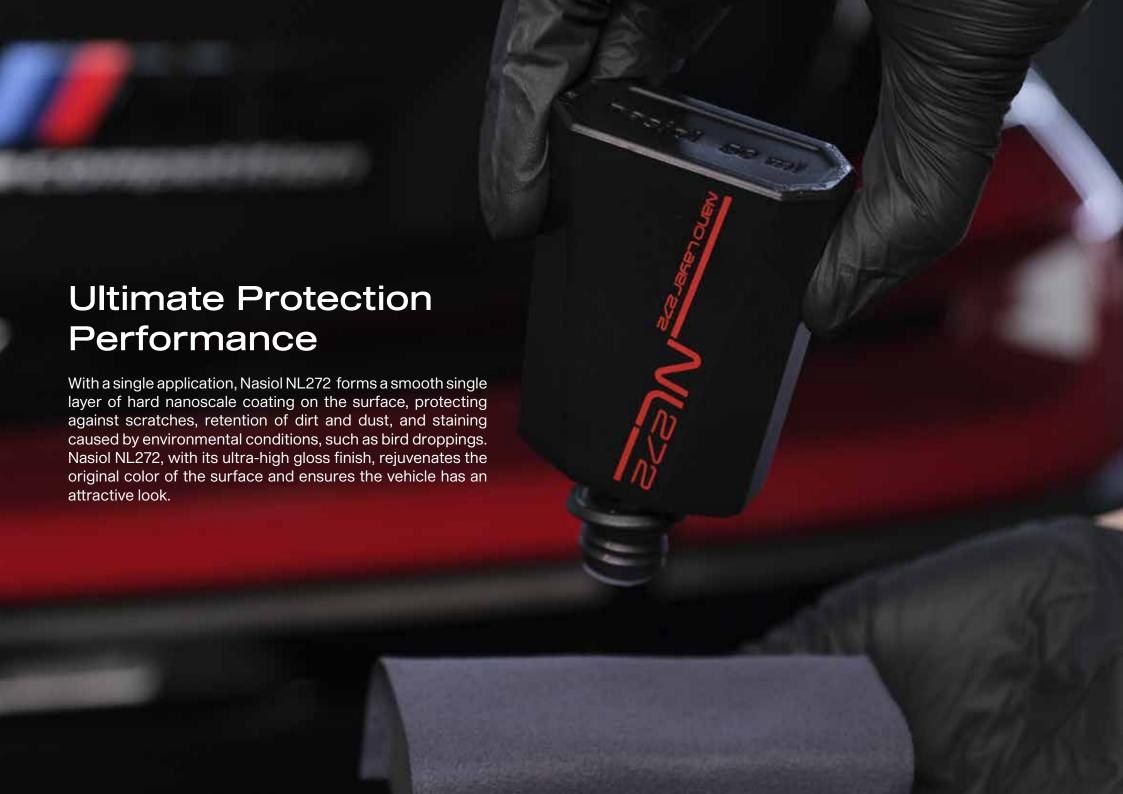

#### **WHY NL272?**

- First in its class with a High Definition Reflection (HDR).
- Long-Lasting 9H Scratch Resistance.
- Full protection with a single layer of coating.
- Extreme durability with protection up to 5+ years.
- Recommended for skilled detailers.

Within the nano-ceramic coating category, Nasiol NL272 is the premier force. Nasiol NL272 delivers long-lasting, unrivaled super hydrophobic traits, along with mirror-shine gloss that restores the paint and awakens the color.