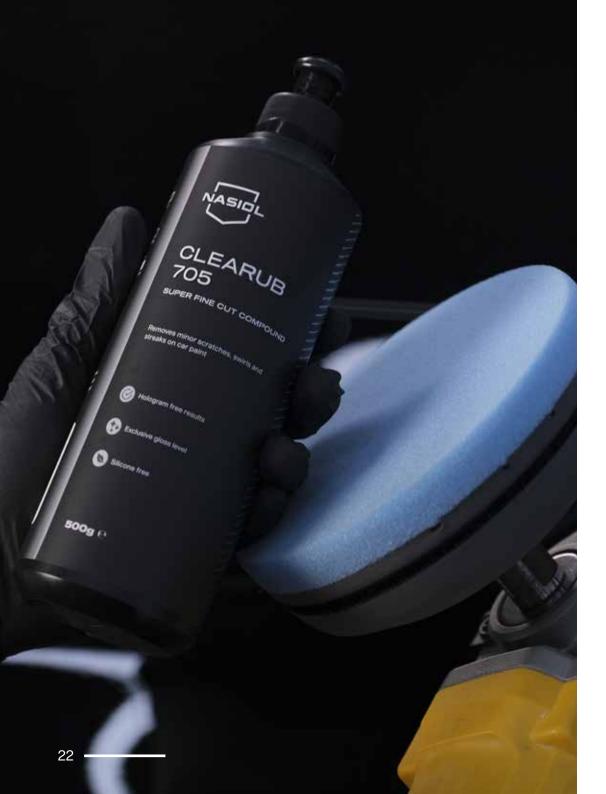

#### Super Fine Cut Compound

#### 500g / 1kg

#### WHY CLEARUB 705?

- Achieve stunning results by using a small amount.
- Removes minor scratches, swirls, and streaks smoothly.
- Effortless application.
- Exclusive gloss with a hologram-free surface.
- Professional grade ingredients that are safe for any color, make and model.
- Silicon-free.

Nasiol CleaRub 705 is a high-tech finishing compound that designed and improved to remove polishing marks, microscratches, and holograms. Nasiol CleaRub 705 can be used on both brand new and old paints to get deep shine effect.