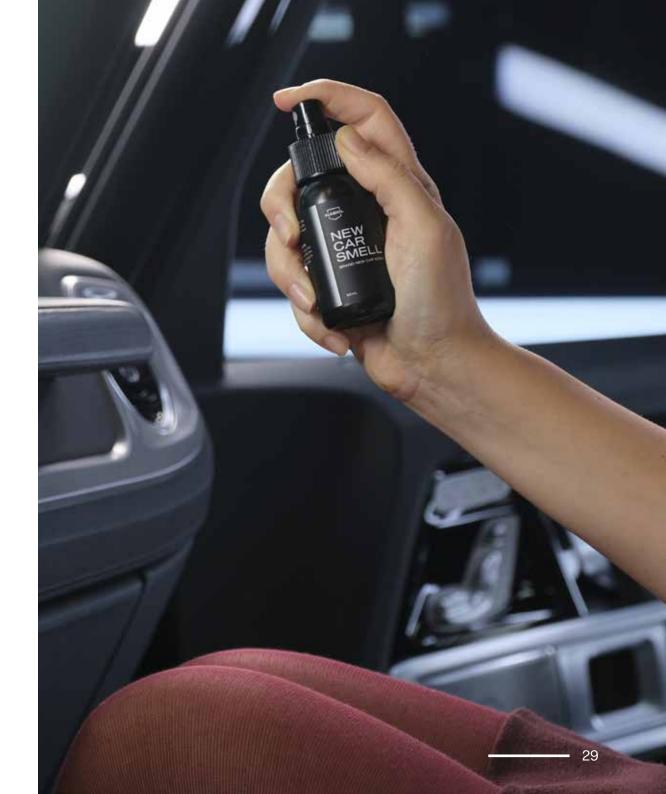

# NEW CAR SMELL

#### **New Car Scent**

#### 50mL

#### WHY NEW CAR SMELL?

- Easy application for long-lasting essence.
- A fresh and clean fragrance that will reveal the spirit of a new car.

Excite your senses with fresh and long-lasting new car fragrance.

Remember the very first time you step into your new car, and the fragrance of new car hit your senses? After a while, the scent inside of your new vehicle fades away. But what if it didn't? What if you can continue having the feeling of stepping into a new car, regardless of how long it has been since you bought your vehicle?

Nasiol New Car Smell spray gives the interior of your car the exact new car fragrance. It is easy to apply. Just spray it, and the scent will remain in your vehicle, and the memories will rejoice you every time you step into your car.