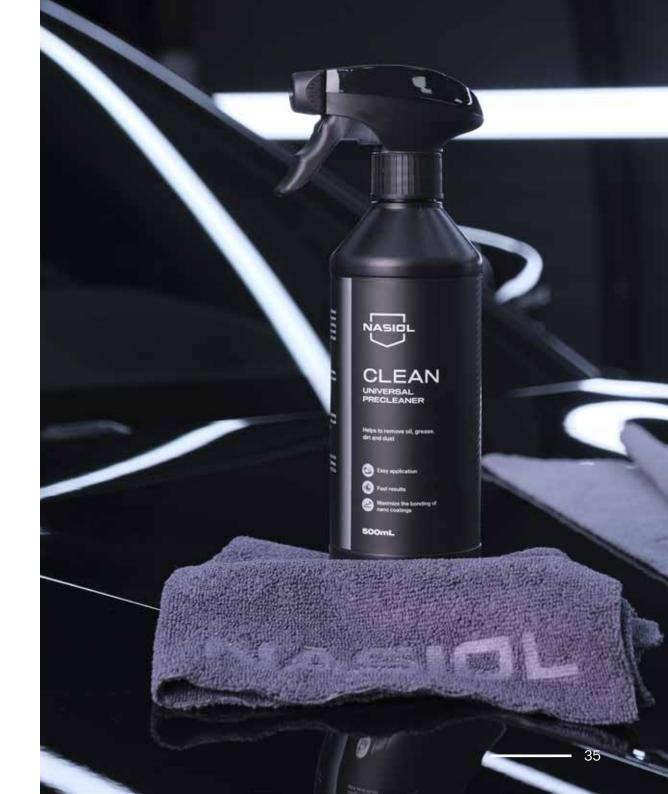

# **CLEAN**

#### **Universal Precleaner**

#### 150mL / 500mL

#### WHY CLEAN?

- Excellent solution for surface preparation before Nasiol nano ceramic applications.
- Helps to get the maximum benefits out of the ceramic coating solution.
- Removes polishing residue particles from the surface.
- Clean is a perfect companion to eliminate dirt, dust, mud, and various stain residue from the surface efficiently.

It helps to remove contaminants on hard surfaces before nanoceramic treatment.

Preparing the surface before applying a ceramic coating compound is essential to getting the most out of the product.

Nasiol Clean is one-of-a-kind; the gentle surface cleansing solution works to whisk away dirt, dust, and stains to prepare the way for nano ceramic application.