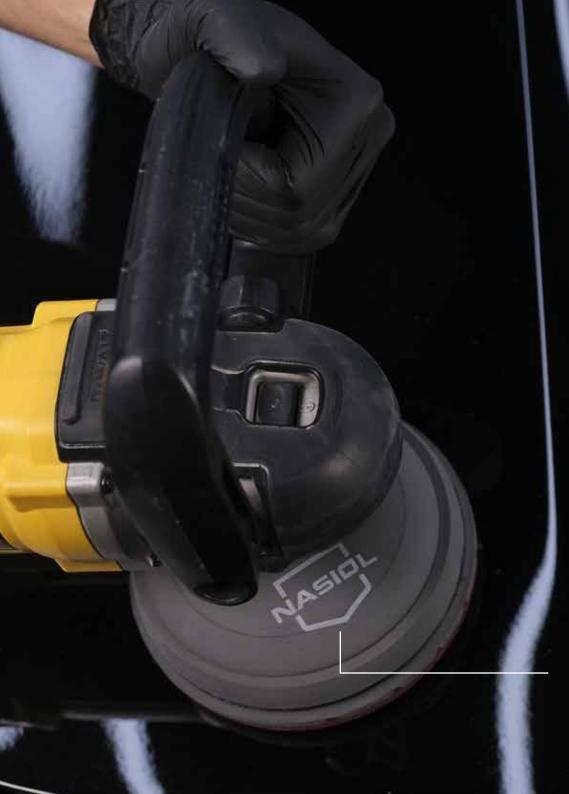

# EXCLUSIVE AIR CHANNEL SYSTEM

Premium polishing pads are designed to remove minor to severe oxidation, swirls, and scratches on vehicle surfaces. The hardness degrees of the polishing pads indicated with colors on the packaging, decrease from burgundy to blue.

Innovative air channel system, facilitate the evacuation of the heat generated during the polishing process and prevent overheating. It protects pads from getting deformed or torn after washing. It is easy-to-applied even in the most curved areas and suitable for both rotary and orbital polishing machines.

Velcro Backing Plate (125-145mm)