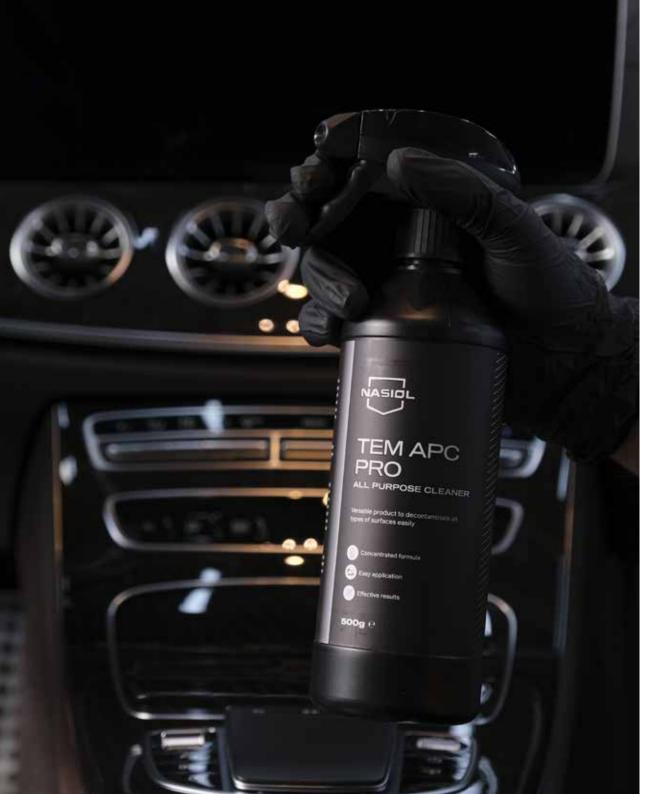

# TEM APC PRO

#### All Purpose Cleaner

#### 500g

#### WHY TEM APC PRO?

- Removes tough stains with minimal effort.
- The compound does not leave a chemical residue after cleaning is complete.
- Does not contain toxic chemicals that are hazardous to human health.
- 1/45 min. dilution

TEM APC Pro is a mighty interior cleaner designed to wipe out dirt and stains on the surfaces of car seats, flooring, plastic sections, and roof interior.

Stubborn stains that are impossible to remove with soap and water require a mixture that is strong enough to expel the stains without causing damage to the surface or surrounding areas.

From automobile flooring to car seats, to the roof of the car, TEM APC Pro will eliminate persistent stains from the surface without the need for extra cleaning equipment.