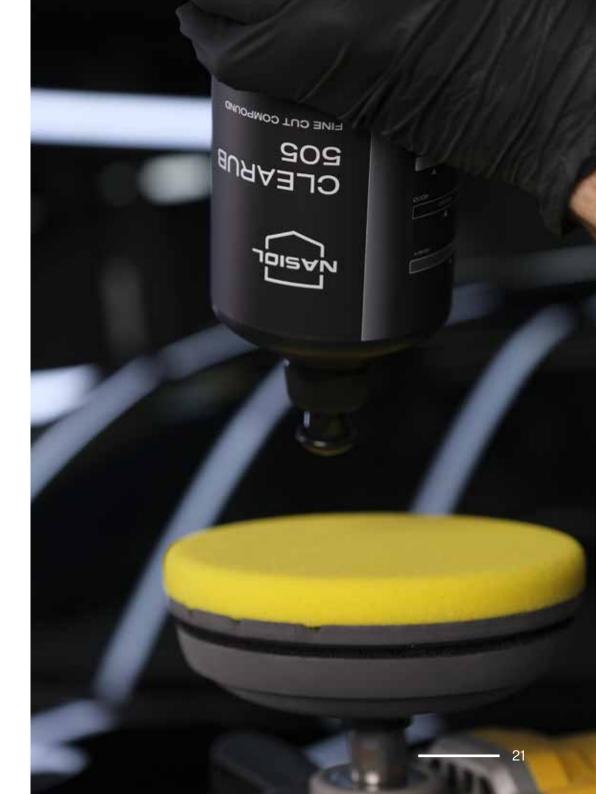

#### Fine Cut Compound

#### 500g / 1kg

#### WHY CLEARUB 505?

- Achieve stunning results by using a small amount.
- Removes fine scratches smoothly.
- Effortless application.
- Long-lasting glowing shine with a soft to touch surface.
- Professional grade ingredients that are safe for any color, make and model.
- Silicon-free.

Nasiol CleaRub 505 is a high-tech fine polishing compound that designed and improved for achieving high gloss level. Nasiol CleaRub 505 can be used on both brand new and old paints.

Fine Cut Pad 150 mm