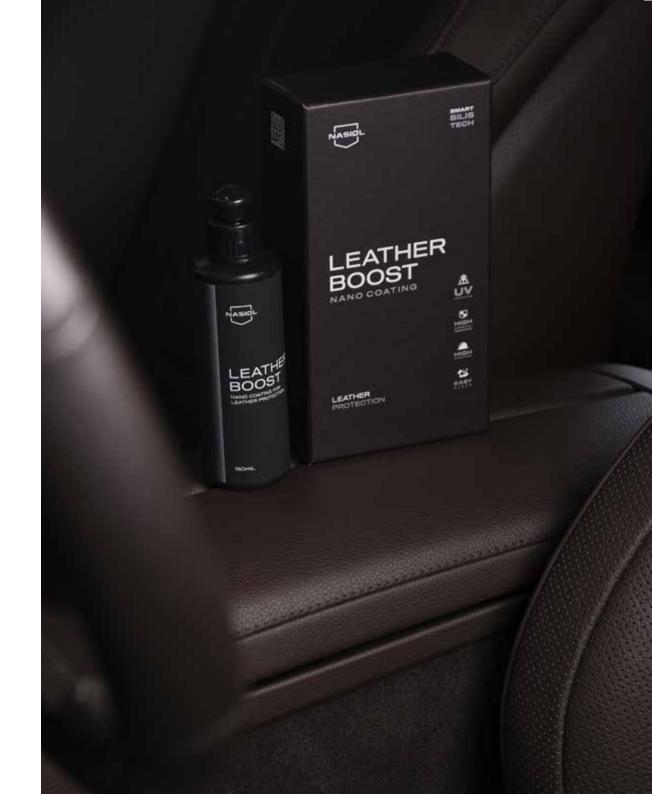

# LEATHER BOOST

# Nano Coating for Leather Protection

#### 150mL

#### WHY LEATHERBOOST?

- It will protect the leather surface from water and liquid stains.
- Can easily be applied using the applicator block with suede cloth.
- Extends the life-span of interior leather components on automobiles, RVs, trucks, boats, and other watercrafts.
- Designed with a new cutting-edge formula using nanotechnology.
- Only a small amount is required to cover an extensive section with significant results.

Maintaining leather surfaces in your automobile is essential for extending the life-span of the material. Choosing the right solution in preserving leather products can significantly impact the look and feel of the interior. Nasiol LeatherBoost protects artificial and genuine leather from fading and staining, all the while preserving its authentic color and smooth touch.