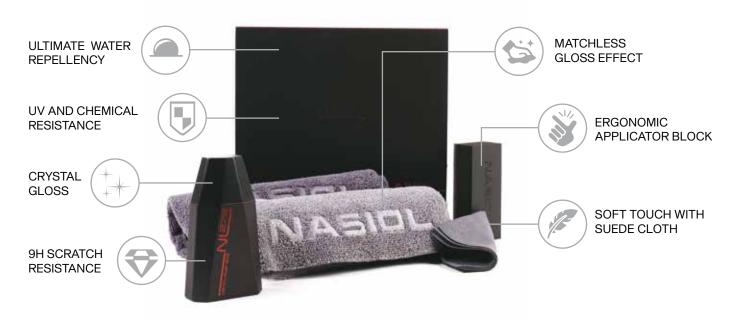

#### **WHY NL272?**

- First in its class with a High Definition Reflection (HDR).
- Long-Lasting 9H Scratch Resistance.
- Full protection with a single layer of coating.
- Extreme durability with protection up to 5+ years.
- Recommended for skilled detailers.

Within the nano-ceramic coating category, Nasiol NL272 is the premier force. Nasiol NL272 delivers long-lasting, unrivaled super hydrophobic traits, along with mirror-shine gloss that restores the paint and awakens the color.