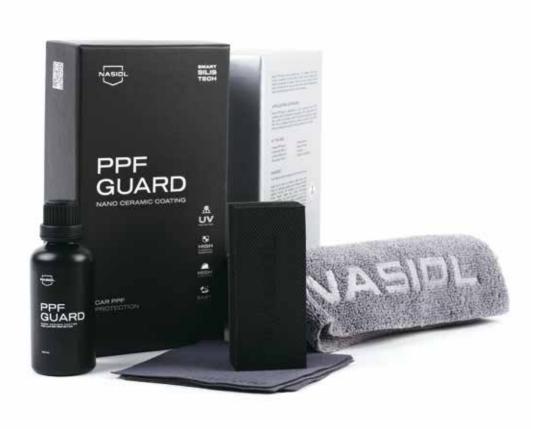

### **PPFGUARD**

# Nano Ceramic Coating for Car PPF Protection

#### 50<sub>m</sub>L

#### WHY PPF GUARD?

- Ensures UV and chemical resistance for paint protection films.
- Up to 18-months of durability.
- Super finish with high hydrophobicity.
- No blocking self-healing effect of PPF.
- Recommended for professional detailers.

Nasiol PPFGuard is a flexible nano-coating product that increases the performance of paint protection films, protects the applied surface against various factors and extends the life of the surface. It is applied in 2 layers and the waiting time between coats is very short.

Nasiol PPFGuard gives hydrophobic, UV resistance and easy-to-clean properties to film-coated surface without spoiling the physical properties of glossy, matte, and satin surfaces. It prevents the color fading caused by sun rays and does not cause any change in the structure of films with self-healing feature.