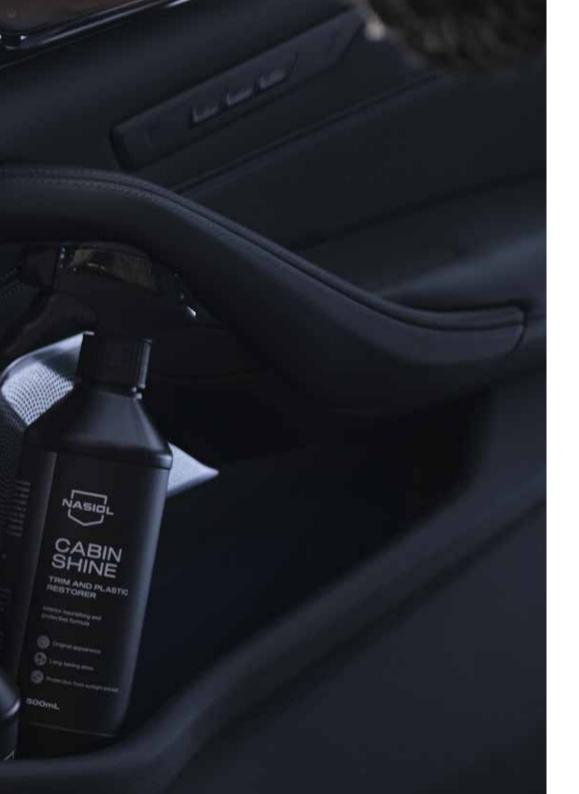

### CABINSHINE

#### Trim and Plastic Restorer

#### 500mL

#### WHY CABINSHINE?

- Revitalizes the plastic, rubber, and vinyl parts of the interior of the vehicle.
- It repels dust and dirt build-up.
- Illuminates the interior parts and keeps your automobile looking newer.
- It extends the life of interior vehicle components.

CabinShine shields the interior plastic materials from sunlight and helps to combat premature aging and discoloration.

The dashboard, glove box, console, door handles, are all prone to dust, aging, and fading. To prevent interior plastic, rubber, and vinyl parts from deteriorating, protecting them with a specially formulated solution like CabinShine is required. CabinShine is advised to be used after cleaning the surfaces with Nasiol TEM APC Pro.