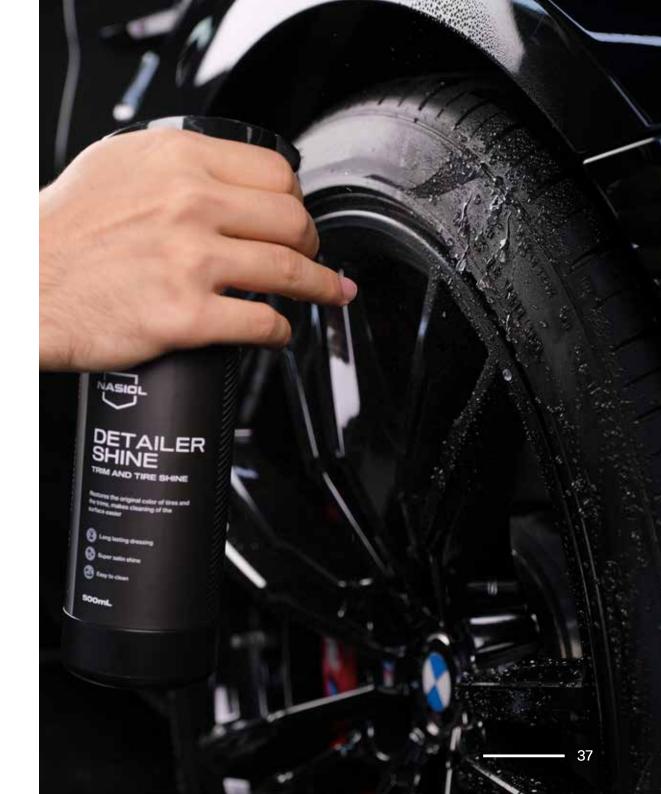

# DETAILER SHINE

#### Trim and Tire Shine

#### 500mL

#### WHY DETAILERSHINE PRO?

- Long-lasting stunning shine.
- DetailerShine clears dirt and mud without much effort.
- It makes future maintenance and cleaning of the surface easier.
- No need to use a pressure washer to clean.

DetailerShine is an exclusive formula to clear dirt and grime from the tires while giving them a fantastic shine.

DetailerShine restores the original color of tires and the trim portions with its powerful deep glaze formula, and it makes removal of dirt a breeze for future cleaning.