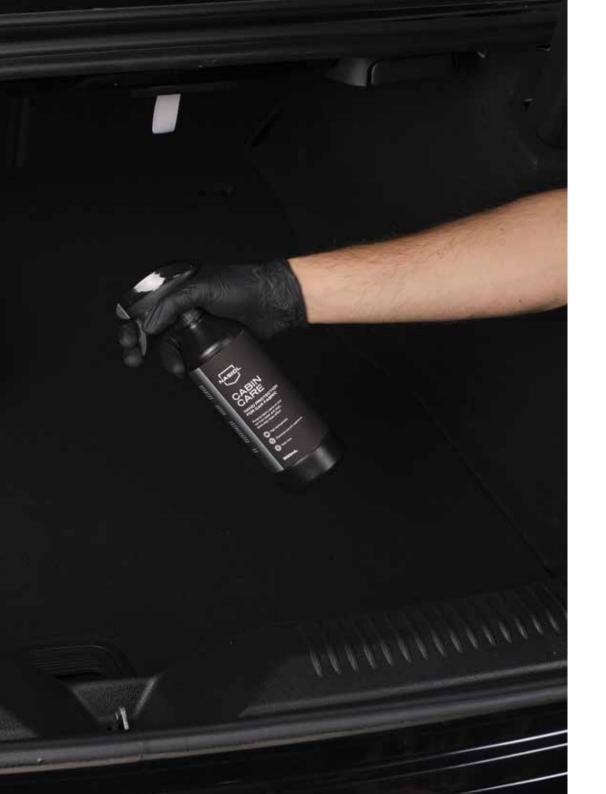

# CABINCARE

#### Nano Coating for Car Fabric

#### 500mL

#### WHY CABINCARE?

- Guards against spontaneous spills penetrating car seats.
- Simple to apply; spray it and let it dry.
- Increases the lifespan of the seats.
- One application lasts up to 6 months.
- Non-allergic and toxic free formula.

Nasiol CabinCare is a powerful stain repellent solution that is formulated to deter harmful stain-causing substances from the surfaces of fabric base seats and floors.

Nasiol CabinCare is designed to prevent dirt, liquid, and mold from penetrating the fabric, thus preventing staining and making cleaning a breeze. Nasiol Cabincare also maintains the appearance and breathability of all material.