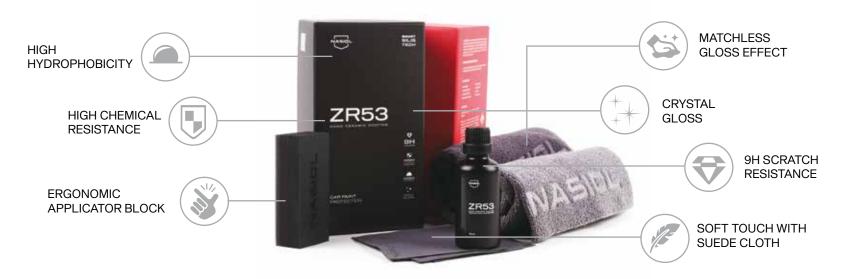

### **ZR53**

#### **Nano Ceramic Coating**

#### 50mL

#### WHY ZR53?

- TÜV Certified formula for 9H pencil hardness.
- No special equipment required, everything is included in box content.
- Up to 3-years of enhanced durability.
- Crystal Gloss Reflection (CGR) with a distinct silky feeling.
- Recommended for professional detailers.

Nasiol ZR53 is a supreme formula to shield the auto paint from unexpected scratches and defend it with various adverse impacts caused by acid rain, bird droppings, road salt, and damaging sun rays. Minor or deep, autobody scratches will diminish the look, cost expensive repairs, and reduce the value of your car. One way to prevent all this is to take preemptive action by protecting the vehicle surface with the Nasiol ZR53 nano ceramic compound.