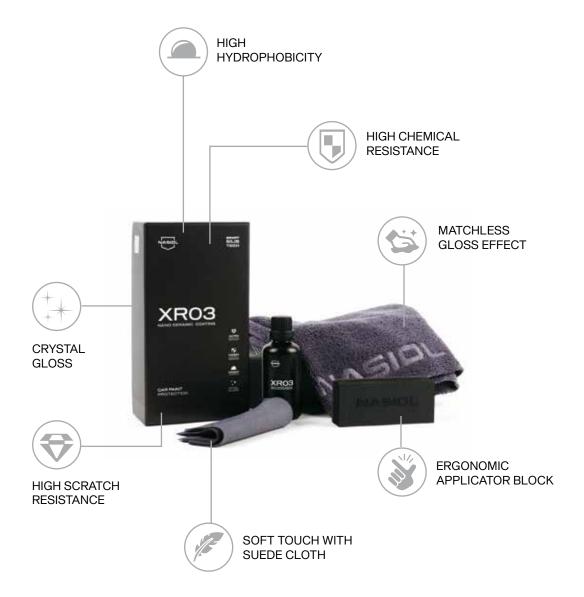

# XR03

#### **Nano Ceramic Coating**

#### 50mL

#### WHY XR03?

- No special equipment required, everything is included in box content.
- Up to 18-months of advanced durability.
- Super gloss effect with high water repellency.
- High scale resistance against destructive chemicals.
- Recommended for professional detailers.

Nasiol XR03 coated surfaces achieve to a high hydrophobic surface and enables you to clean your car easily and with less time and energy.

# Easily Applicable Car Paint Protection

Nasiol XR03 has a super formula to shield the car paint from scratches and defend it against acid rain, bird droppings, road salt, and damaging sun rays. It rejuvenates the original color of the surface and ensures the vehicle has an attractive look.