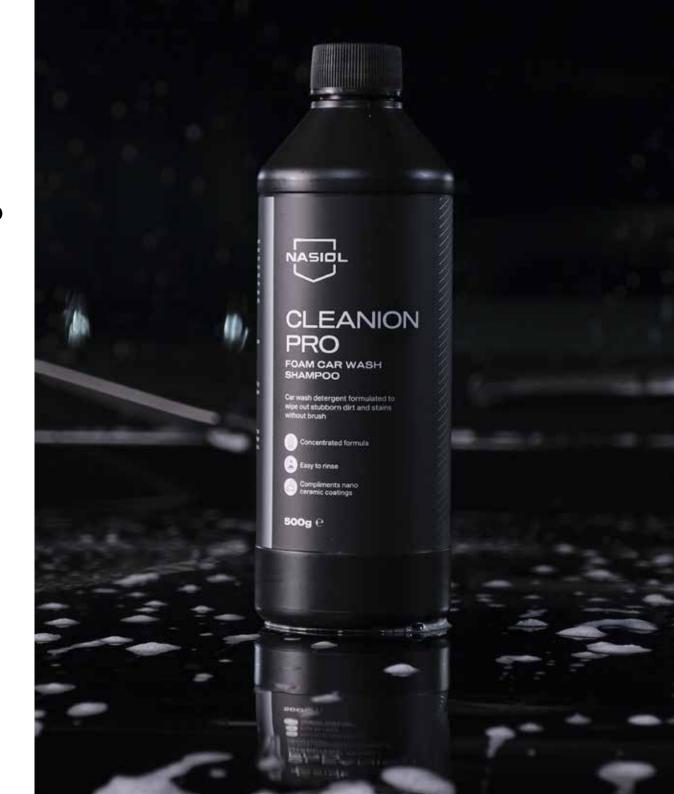

# CLEANION PRO

# Foam Car Wash Shampoo 500g

#### WHY CLEANION PRO?

- Concentrated formula clears away stains, such as dirt, mud, salt remnants, water spots, and bird droppings from the surface of a vehicle.
- Safe to use on surfaces treated with sealants, wax, and ceramic coating.
- Before treating the surface with a Nasiol nano ceramic coating cleaning the auto body with Cleanion Pro will allow the user to get the most out of the ceramic coating solution.
- 1/60 min. dilution

Cleanion Pro is a remarkable car wash detergent formulated to wipe out stubborn dirt and stains without hassle. Hard abrasive chemicals along with firm brushes might sound like a good idea to remove stains and dirt from the body of your vehicle; however, you are doing more harm than good. Using a balanced, concentrated formula like Cleanion Pro, will not only effectively remove dust, mud, and bird droppings from the surface, but it will do so without damaging the paint or the coating.