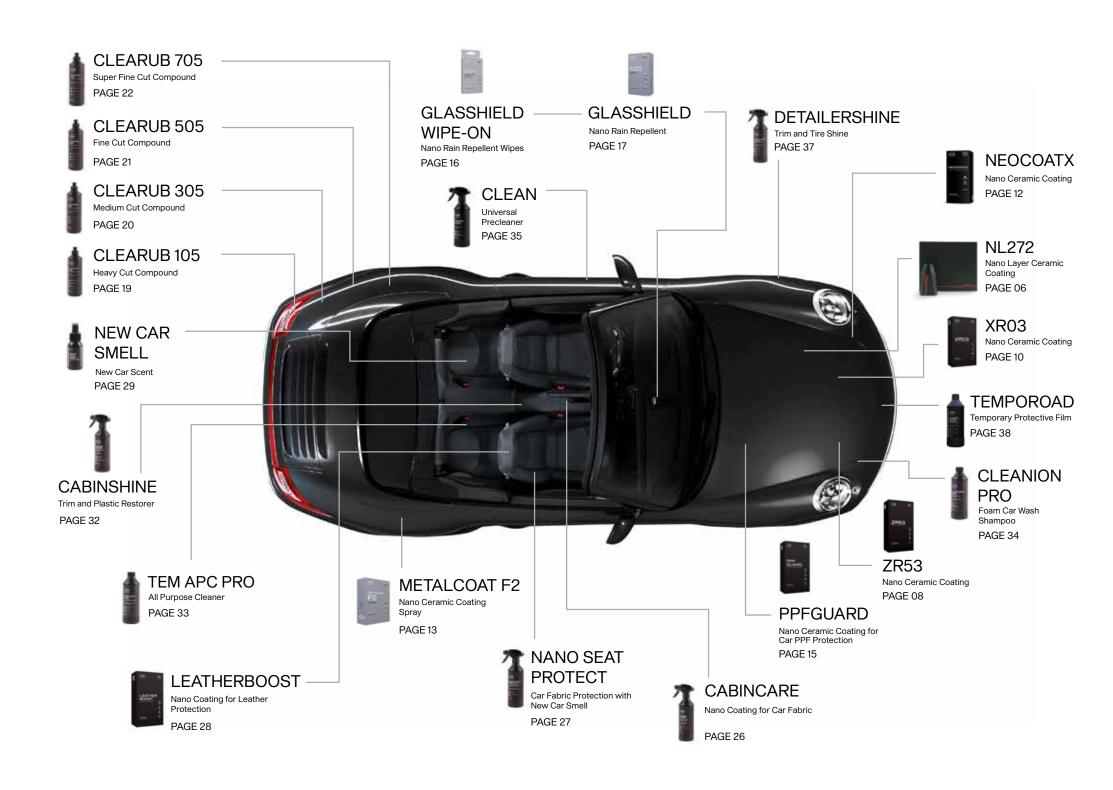

# **NL272**

### **ZR53**

# XR03

### NEOCOATX

# METALCOAT F2

# **TEMPOROAD**

### **PPFGUARD**

# GLASSHIELD WIPE-ON

### GLASSHIELD

# CABINCARE

# NANO SEAT PROTECT

# LEATHER BOOST

# NEW CAR SMELL

### CABINSHINE

# TEM APC PRO

# CLEANION PRO

# **CLEAN**

# DETAILER SHINE