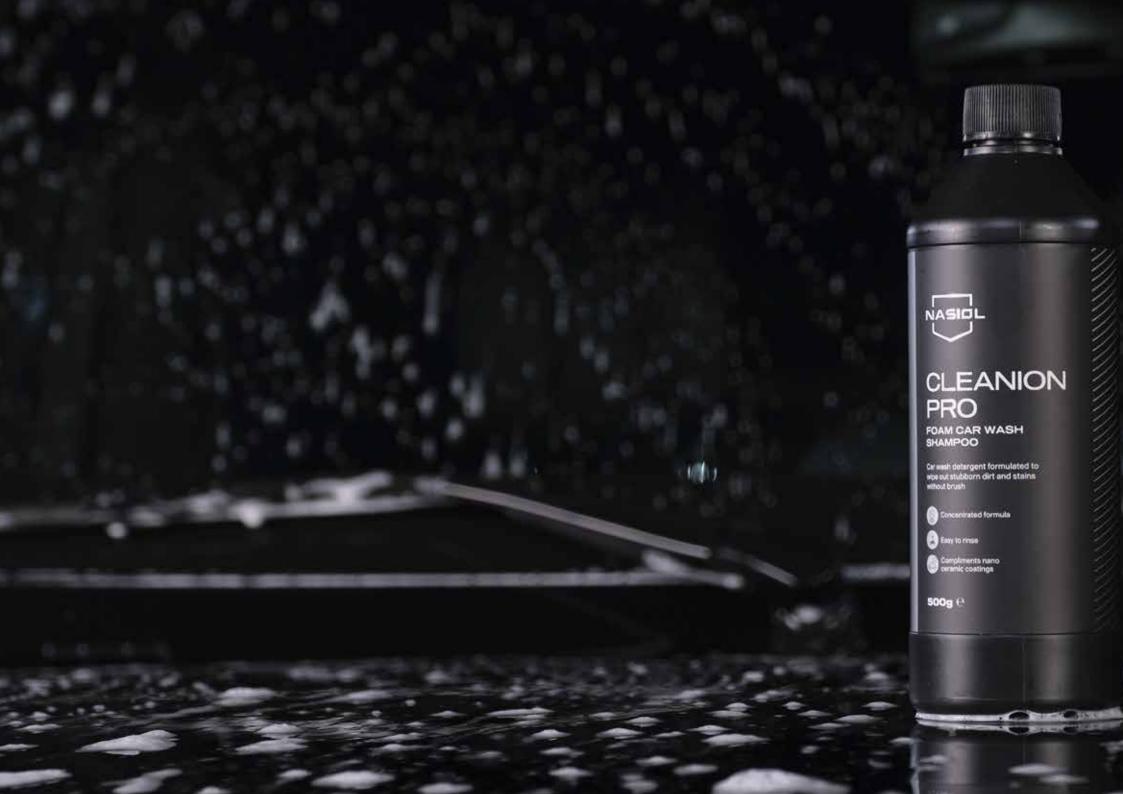

# CLEANION PRO

# Foam Car Wash Shampoo 500g

#### WHY CLEANION PRO?

- Concentrated formula clears away stains, such as dirt, mud, salt remnants, water spots, and bird droppings from the surface of a vehicle.
- Safe to use on surfaces treated with sealants, wax, and ceramic coating.
- Before treating the surface with a Nasiol nano ceramic coating cleaning the auto body with Cleanion Pro will allow the user to get the most out of the ceramic coating solution.
- 1/60 min. dilution

Cleanion Pro is a remarkable car wash detergent formulated to wipe out stubborn dirt and stains without hassle. Hard abrasive chemicals along with firm brushes might sound like a good idea to remove stains and dirt from the body of your vehicle; however, you are doing more harm than good. Using a balanced, concentrated formula like Cleanion Pro, will not only effectively remove dust, mud, and bird droppings from the surface, but it will do so without damaging the paint or the coating.