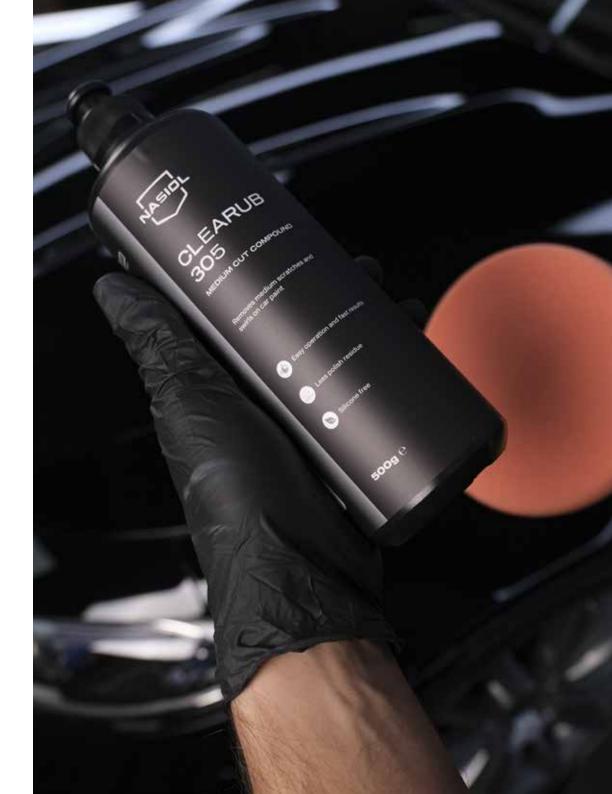

#### Medium Cut Compound

#### 500g / 1kg

#### WHY CLEARUB 305?

- Achieve stunning results by using a small amount.
- Removes medium scratches smoothly.
- Effortless application.
- Long-lasting shine with a smooth surface.
- Professional grade ingredients that are safe for any color, make and model.

Prepare the surface of a car body for ceramic coating treatment by eliminating medium scratches. Nasiol CleaRub 305 is formulated to blend with the scratches to make them disappear efficiently. Nasiol CleaRub 305 is also ideal choice for finishing works on resistant top-coatings and waxes.